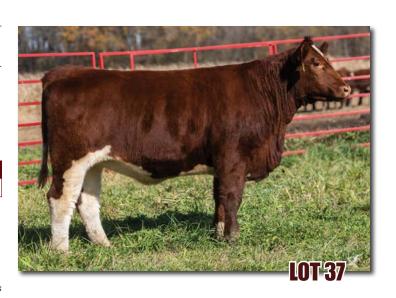

## PVF FAVORITE 11H

\*x4302714 | 2/9/20 | Polled | 11H | Red

MURIDALE THERMAL ENERGY 15A

BSG PROFITWISE 1767 SASKVALLEY MAGGIE 73R

JSF KING 116B

**PVF FAVORITE 85D** 

JSF FAVORITE 87X

|   |     |    |    |    |    |   |    |       | \$BMI  |       |
|---|-----|----|----|----|----|---|----|-------|--------|-------|
| 8 | 2.6 | 56 | 81 | 28 | 56 | 5 | 20 | 25.58 | 139.08 | 55.68 |

This Profit Wise heifer is as good a cow prospect as we had born here this year. Her dam and grand dam are a perfect balance of phenotype and production here in the valley. She has volume with some extra shape. If only the best will do, pick me.

Consigned by Paint Valley Farms