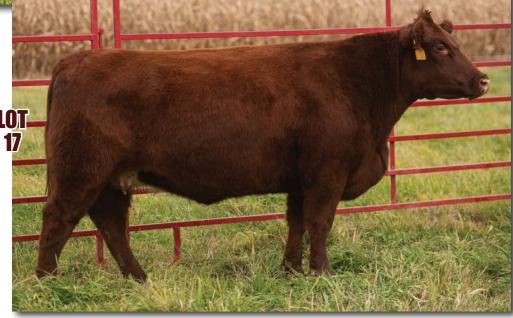

## PVF FAVORITE 11H

\*x4302714 | 2/9/20 | Polled | 11H | Red

MURIDALE THERMAL ENERGY 15A

BSG PROFITWISE 1767 SASKVALLEY MAGGIE 73R

JSF KING 116B

**PVF FAVORITE 85D** 

JSF FAVORITE 87X

|   |     |    |    |    |    |   |    |       | \$BMI  |       |
|---|-----|----|----|----|----|---|----|-------|--------|-------|
| 8 | 2.6 | 56 | 81 | 28 | 56 | 5 | 20 | 25.58 | 139.08 | 55.68 |

This Profit Wise heifer is as good a cow prospect as we had born here this year. Her dam and grand dam are a perfect balance of phenotype and production here in the valley. She has volume with some extra shape. If only the best will do, pick me.

Consigned by Paint Valley Farms