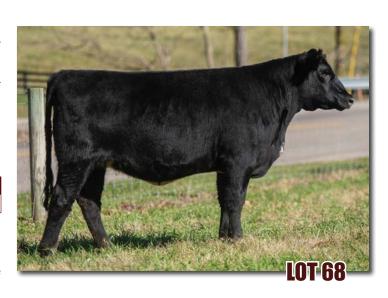

#### **PVF BLACK BELLE 4G**

\*xAR4287324 | 2/9/19 | Polled | 4G | Black

PROSPECT HILL ALARADO 33A

BAR N CEDAR CREED 632D

JDMC MISS REMEDY 124Z

CONNEALY CONFIDENCE 0100

JSF PB ANGUS 83D

|    |      |    |    |    |    |    |    |       | \$BMI  |       |
|----|------|----|----|----|----|----|----|-------|--------|-------|
| 20 | -1.6 | 47 | 70 | 24 | 47 | 13 | 15 | 66.48 | 139.53 | 55.01 |

Due 3/1/21 to BAR N CASH FLOW. She didn't help herself on photo day. See her in person and she looks just like the rest of the Creed heifers.

Consigned by Paint Valley Farms