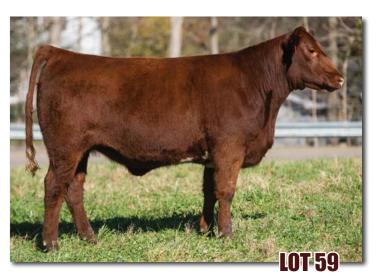

eifer with great depth of rib and muscle to go with. This heifer is not easy to let go, as she is one of our best, she will go on to make a great cow for her new owners.

Consigned by Beckler Shorthorns



#### **PVF ROAN BELLE 50G**

\*xAR4287339 | 3/13/19 | Polled | 50G | Roan

PROSPECT HILL ALARADO 33A

BAR N CEDAR CREED 632D

JDMC MISS REMEDY 124Z

JDMC BIG SKY 15X

JSF BLUE BELLE 281D

PB ANGUS COW 932

|    |     |    |    |    |    |   |    |       | \$BMI  |       |
|----|-----|----|----|----|----|---|----|-------|--------|-------|
| 10 | 0.6 | 46 | 69 | 22 | 46 | 8 | 15 | 34.21 | 113.04 | 50.11 |

Due 5/1/21 to BAR N CASHFLOW. Moderate and fancy. This  $\frac{3}{4}$  blood heifer mated to Cashflow should get you a quick return on your investment.

Consigned by Paint Valley Farms



## PVF RED BELLE 18G

\*xAR4287336 | 2/27/19 | Polled | 18G | Red PROSPECT HILL ALARADO 33A

BAR N CEDAR CREED 632D

JDMC MISS REMEDY 124Z

BLUE COW 1649

| CED | BW  | WW | YW | MK | TM | CEM | <b>ST</b> | \$CEZ | \$BMI  | \$F   |
|-----|-----|----|----|----|----|-----|-----------|-------|--------|-------|
| 12  | 0.9 | 63 | 98 | 26 | 58 | 9   | 15        | 36.42 | 145.22 | 61.37 |

Due 4/1/21 to BAR N CASH FLOW. A solid red female with extra shape and extra body. Good heifer.

Consigned by Paint Valley Farms



## PVF RED BELLE 12G

\*xAR4287334 | 2/24/19 | Polled | 12G | Red LEVELDALE RINGO 337A

**PVF FLYWHEEL 31E** 

SIX S SHANIA 52S

SIX S SHA

MURIDALE DUMBLEDORE 109Z

JSF BLUE BELLE 310D

PB ANGUS COW 981

|    |      |    |    |    |    |    |    |       | \$BMI  |       |
|----