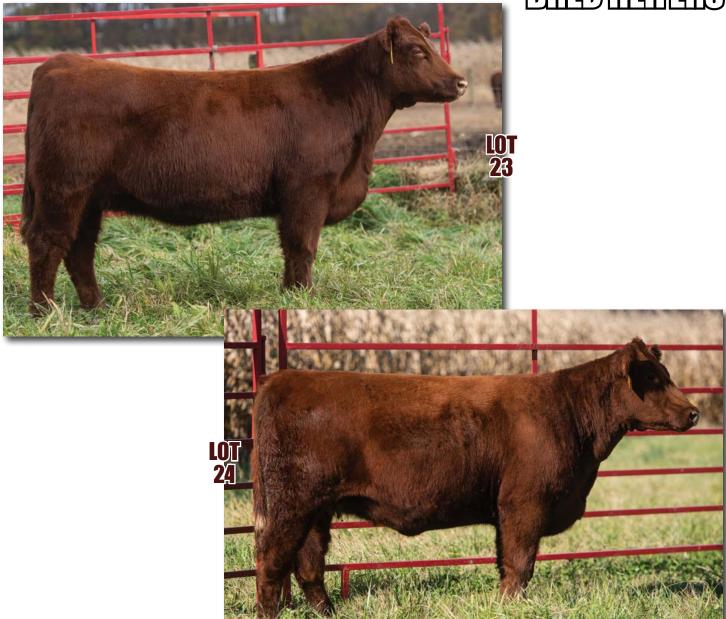

## PVF NITA 9H

x4302712 | 2/7/20 | Polled | 9H | Red w/ White Marks

MURIDALE THERMAL ENERGY 15A

BSG PROFITWISE 1767 SASKVALLEY MAGGIE 73R

JSF KING 116B

PVF NITA 89D

JSF NITA 114W

| CED | BW  | ww | YW | MK | TM | CEM | ST | \$CEZ | \$BMI  | \$F   |
|-----|-----|----|----|----|----|-----|----|-------|--------|-------|
| 9   | 1.1 | 59 | 87 | 32 | 61 | 5   | 21 | 26.28 | 140.32 | 56.39 |

Maternal, easy fleshing with performance. These two heifers are ¾ sisters and it shows. This one is the bigger framed, higher performing one of the two. Imagine what this one will look like a year from now as a bred heifer!

\*x4302766 | 3/4/20 | Polled | 61H | Roan JAKE'S PROUD JAZZ 266L

JSF MCCOY 39Z

WR SHADOW MO 644

JSF KING 116B

**PVF PVF FOOL'S DELITE 91D** 

JSF FOOL'S DELITE 2X

| _  |      |    |    |    |    |   |    |       | \$BMI  |       |
|----|------|----|----|----|----|---|----|-------|--------|-------|
| 15 | -1.0 | 44 | 72 | 25 | 46 | 9 | 16 | 49.80 | 131.00 | 48.18 |

A moderate tank of a heifer. I would expect this one to look a lot like her dam and grand dam as a cow. This heifer will be proof why McCoy is one of the best cow makers in the breed. Ask Dr Jeff or Jon Byers what they think of McCoy daughters.

Consigned by Paint Valley Farms

\*x4302797 | 3/20/20 | Polled | 92H | Roan

JDMC BIG SKY 15X JSF CHAIN REACTION 201D

JSF GOLDEN CHAIN 38A

JSF MASTER OF JAZZ 22U X

JSF FOOL'S DELITE 2X

SULL FOOL'S DELITE 8070 ET