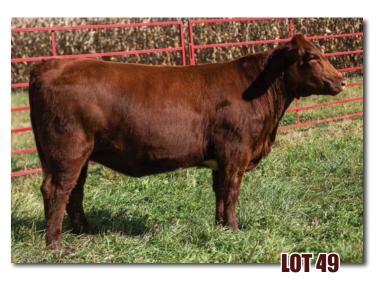

#### **PVF COSMINAUT 83G**

\*4286851 | 3/28/19 | Horned | 83G | Red

JSF WALL STREET 106C ET

GCF EXCHANGE 702E

JSF LAVENDER 73X

PEAK VIEW MOET P1M 6008

PEAK VIEW COSMINAUT 12609

PEAK VIEW COSMINAUT

| CED | BW  | WW | YW | MK | TM | CEM | ST | \$CEZ | \$BMI  | \$F   |
|-----|-----|----|----|----|----|-----|----|-------|--------|-------|
| 8   | 4.4 | 58 | 90 | 28 | 57 | 3   | 21 | 24.62 | 124.64 | 54.77 |

Due 4/15/21 NS to PVF REMNANT. If you like ranch cows that pay their way and last long enough to be teenagers, then look in here. Good heifer. One of my picks.

Consigned by Paint Valley Farms