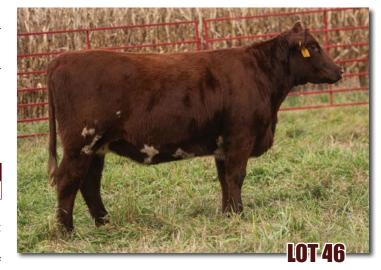

## **PVF GOLDEN CHAIN 25G**

\*x4286811 | 3/3/19 | Polled | 25G | Red STUDER'S TAYLOR MADE 7Y

**BYLAND SOGGY DOG 7TM73** 

BYLAND CINDY BEAUTY 5M48

FSF JAZZ LEADER 918 ET

**PVF GOLDEN CHAIN 33Y** 

JSF GOLDEN CHAIN 121W

Due 3/3/21 NS to PVF REMNANT. When you study this one, you know why we are super excited about the Soggy Dog Progeny. This heifer was 2nd in class last year as a calf at NAILE for Derek. She is extra fancy.