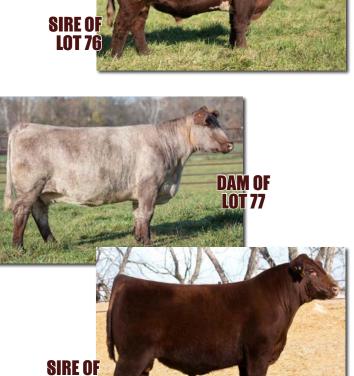

#### 1 PACKAGE OF 3 CONVENTIONAL EMBRYOS

STUDER'S TAYLOR MADE 7Y

LEVELDALE RINGO 337A

LEVELDALE ROSEWOOD 809U

FSF JAZZ LEADER 918 ET

**PVF BEAUTY QUEEN 56Z** 

JSF BEAUTY QUEEN 133W

56Z is the dam of our high selling bull in 2020, PVF JUSTICE 3G going to Stangl Shorthorns in SD. Embryos are full sib to PVF FINDING FAVOR 5E.

Consigned by Paint Valley Farms

PVF Finding Favor son of lot 76

PVF Justice son of lot 76

#### **1 PACKAGE OF 3 CONVENTIONAL EMBRYOS**

SASKVALLEY TRADITION 106T

JSF TIMES SQUARE 120G ET

KL GOLD ROSE

JAKE'S PROUD JAZZ 266L

JSF/RB MEREDITH 7W

RB MEREDITH 12TH

Dam to numerous champions including PVF INDEPENDENCE.

The mating to Times Square will be perfect!

Consigned by Paint Valley Farms

PVF Independence son of lot 77