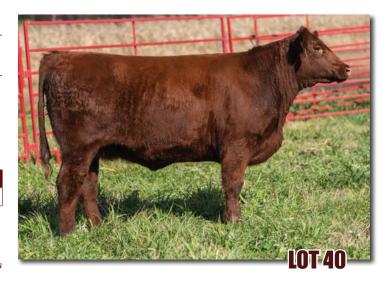

Consigned by Paint Valley Farms

\*x4302797 | 3/20/20 | Polled | 92H | Roan

JDMC BIG SKY 15X JSF CHAIN REACTION 201D

JSF GOLDEN CHAIN 38A

JSF MASTER OF JAZZ 22U X

JSF FOOL'S DELITE 2X

SULL FOOL'S DELITE 8070 ET

| CED | BW  | WW | YW | MK | TM | CEM | <b>ST</b> | \$CEZ | \$BMI  | \$F   |
|-----|-----|----|----|----|----|-----|-----------|-------|--------|-------|
| 4   | 4.3 | 53 | 78 | 22 | 48 | 2   | 12        | 13.03 | 111.74 | 54.57 |

This one is out of one of the best cows we have bought from Jungels in Kathryn, ND. Her dam, 2X has raised a few good ones in her life and this may be the best one yet. Show this heifer and then let her earn her keep as a cow.