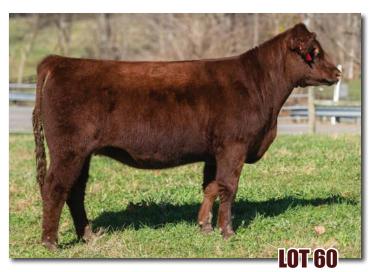

## PVF FAVORITE 11H

\*x4302714 | 2/9/20 | Polled | 11H | Red

MURIDALE THERMAL ENERGY 15A

BSG PROFITWISE 1767 SASKVALLEY MAGGIE 73R

JSF KING 116B

**PVF FAVORITE 85D** 

JSF FAVORITE 87X

|   |     |    |    |    |    |   |    |       | \$BMI  |       |
|---|-----|----|----|----|----|---|----|-------|--------|-------|
| 8 | 2.6 | 56 | 81 | 28 | 56 | 5 | 20 | 25.58 | 139.08 | 55.68 |

This Profit Wise heifer is as good a cow prospect as we had born here this year. Her dam and grand dam are a perfect balance of phenotype and production here in the valley. She has volume with some extra shape. If only the best will do, pick me.

Consigned by Paint Valley Farms