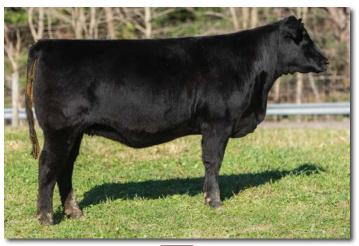

#### **PVF BLUE BELLE 93G**

\*xAR4287346 | 4/12/19 | Polled | 93G | Black w/ White Marks

PROSPECT HILL ALARADO 33A

BAR N CEDAR CREED 632D

JDMC MISS REMEDY 124Z

ANGUS COW 1612

|    |     |    |    |    |    |    |   |       | \$BMI  |       |
|----|-----|----|----|----|----|----|---|-------|--------|-------|
| 15 | 1.6 | 58 | 82 | 28 | 57 | 10 | 8 | 48.93 | 153.34 | 61.36 |

Due 2/1/21 to BAR N CASH FLOW. If she is anything like her dam, she is always be in good flesh and bring home a good calf every year.