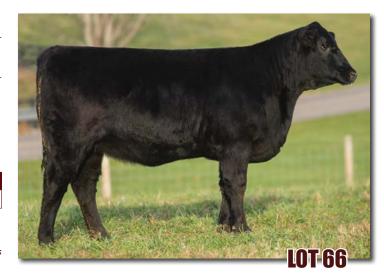

## PVF NITA 9H

x4302712 | 2/7/20 | Polled | 9H | Red w/ White Marks

MURIDALE THERMAL ENERGY 15A

BSG PROFITWISE 1767 SASKVALLEY MAGGIE 73R

JSF KING 116B

PVF NITA 89D

JSF NITA 114W

| CED | BW  | ww | YW | MK | TM | CEM | ST | \$CEZ | \$BMI  | \$F   |
|-----|-----|----|----|----|----|-----|----|-------|--------|-------|
| 9   | 1.1 | 59 | 87 | 32 | 61 | 5   | 21 | 26.28 | 140.32 | 56.39 |

Maternal, easy fleshing with performance. These two heifers are ¾ sisters and it shows. This one is the bigger framed, higher performing one of the two. Imagine what this one will look like a year from now as a bred heifer!