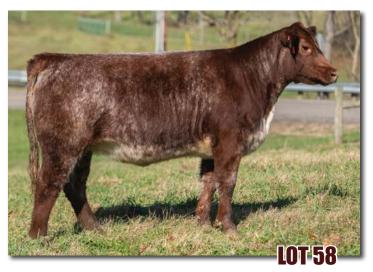

--|
|     | 13 | 0.0 | 51 | 77 | 23 | 48 | 6 | 21 | 44.38 | 129.35 | 54.97 |

Due approximately 2/8/21 to JSF MCCOY. The hurricane daughters are special. This heifer is moderate framed thick and moves very well. The mating to McCoy is a very exciting one. Consigned by Beckler Shorthorns

\*x4281587 | 9/15/18 | Polled | 25F | Roan

MAPLETON COLONEL GUS 71U

JSF KING 116B JSF GOLDEN CHAIN 25X

WOLF RIDGE RED COMMANDER

**PVF LADY 13C** PVF LADY 21A

CED BW WW YW CEM **SCEZ** \$BMI TM ST 0.0 40 60 16 33.47 109.96 45.79

Due approximately 3/1/21 to BECKLER'S HURRICANE. A moderate framed roan heifer with great depth of rib and muscle to go with. This heifer is not easy to let go, as she is one of our best, she will go on to make a great cow for her new owners.

Consigned by Beckler Shorthorns



#### **PVF ROAN BELLE 50G**

\*xAR4287339 | 3/13/19 | Polled | 50G | Roan

PROSPECT HILL ALARADO 33A

BAR N CEDAR CREED 632D

JDMC MISS REMEDY 124Z

JDMC BIG SKY 15X

JSF BLUE BELLE 281D

PB ANGUS COW 932

|    |     |    |    |    |    |   |    |       | \$BMI  |       |
|----|-----|----|----|----|----|---|----|-------|--------|-------|
| 10 | 0.6 | 46 | 69 | 22 | 46 | 8 | 15 | 34.21 | 113.04 | 50.11 |

Due 5/1/21 to BAR N CASHFLOW. Moderate and fancy. This  $\frac{3}{4}$  blood heifer mated to Cashflow should get you a quick return on your investment.

Consigned by Paint Valley Farms



## PVF RED BELLE 18G

\*xAR4287336 | 2/27/19 | Polled | 18G | Red PROSPECT HILL ALARADO 33A

BAR N CEDAR CREED 632D

JDMC MISS REMEDY 124Z

BLUE COW 1649

| CED | BW  | WW | YW | MK | TM | CEM | <b>ST</