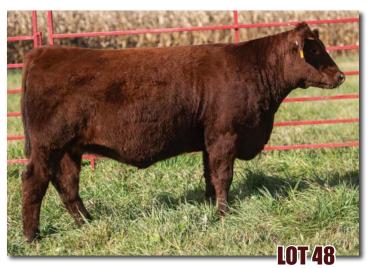

## **PVF PRINCESS 44G**

4286823 | 3/12/19 | Horned | 44G | Red w/ White Marks JSF WALL STREET 106C ET

**GCF EXCHANGE 702E** 

JSF LAVENDER 73X

WOLF RIDGE PIONEER P108S

WOLF RIDGE PRINCESS 90TH

**WOLF RIDGE PRINCESS 78R** 

| CED | BW  | WW | YW | MK | TM | CEM | ST | \$CEZ | \$BMI  | \$F   |
|-----|-----|----|----|----|----|-----|----|-------|--------|-------|
| 7   | 3.1 | 55 | 84 | 30 | 57 | 4   | 22 | 21.54 | 126.87 | 51.77 |

Due 3/1/21 NS to PVF REMNANT. A long made heifer in a little bigger frame. Out of the same proven Princess cow family.

Consigned by Paint Valley Farms