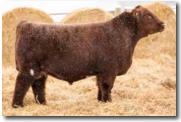

## PVF FAVORITE 11H

\*x4302714 | 2/9/20 | Polled | 11H | Red

MURIDALE THERMAL ENERGY 15A

BSG PROFITWISE 1767 SASKVALLEY MAGGIE 73R

JSF KING 116B

**PVF FAVORITE 85D** 

JSF FAVORITE 87X

|   |     |    |    |    |    |   |    |       | \$BMI  |       |
|---|-----|----|----|----|----|---|----|-------|--------|-------|
| 8 | 2.6 | 56 | 81 | 28 | 56 | 5 | 20 | 25.58 | 139.08 | 55.68 |

This Profit Wise heifer is as good a cow prospect as we had born here this year. Her dam and grand dam are a perfect balance of phenotype and production here in the valley. She has volume with some extra shape. If only the best will do, pick me.