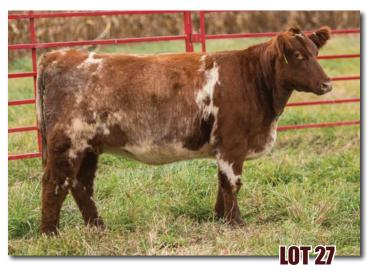

## **PVF DAGNEY 131F**

\*x4275816 | 9/8/18 | Polled | 131F | Roan JDMC BIG SKY 15X

JSF CHAIN REACTION 201D

JSF JSF GOLDEN CHAIN 38A

SASKVALLEY STAMPEDE 128S

**BSG DAGNEY 1243 OF 128S** 

BSG DAGNEY 844 OF 844

|   |     |    |    |    |    |   |    |       | \$BMI  |       |
|---|-----|----|----|----|----|---|----|-------|--------|-------|
| 8 | 2.2 | 40 | 65 | 27 | 46 | 6 | 12 | 27.44 | 106.41 | 50.42 |

Due 3/2/21 NS to PVF REMNANT. A rugged made heifer that should be on everybody's list. Extra body, soft made with big running gears and mated to Remnant. Cash cow. Good heifer. Consigned by Paint Valley Farms