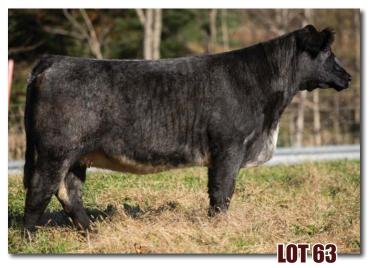

#### **PVF BLACK BELLE 96G**

\*xAR4287347 | 4/20/19 | Polled | 96G | Black

BAR N CEDAR CREED 632D

JDMC MISS REMEDY 124Z

PROSPECT HILL ALARADO 33A

ANGUS COW 1619

|    |     |    |    |    |    |    |    |       | \$BMI  |       |
|----|-----|----|----|----|----|----|----|-------|--------|-------|
| 16 | 1.3 | 67 | 98 | 26 | 60 | 10 | 10 | 47.74 | 158.37 | 68.02 |

Due 4/15/21 to BAR N CASH FLOW. The Creed heifers are real uniform, complete and maternal.

Consigned by Paint Valley Farms