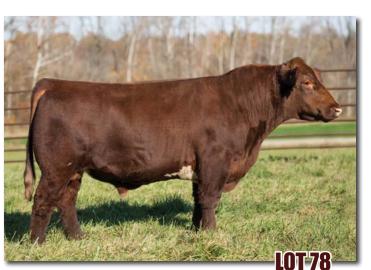

#### **LEVELDALE RINGO 337A**

x4206214  $\mid$  3/26/13  $\mid$  Polled  $\mid$  337A  $\mid$  Red w/ White Marks

SASKVALLEY RAMROD 155R

STUDER'S TAYLOR MADE 7Y

DSF COUNTRY DANCER 42U

PEAK VIEW MOET P1M 6001 ET

LEVELDALE ROSEWOOD 809U

EF ROSEWOOD 1193

| CED | BW  | WW | YW | MK | TM | CEM | ST | \$CEZ | \$BMI  | \$F   |
|-----|-----|----|----|----|----|-----|----|-------|--------|-------|
| 13  | 0.7 | 48 | 78 | 31 | 55 | 8   | 16 | 43.90 | 129.38 | 50.68 |

78A - 5 Units: Donation lot for Youth Development Fund 78B - 5 Units: Donation lot for Youth Development Fund

Consigned by Paint Valley Farms

DAM OF

**LOT 76** 

**LOT 7** 