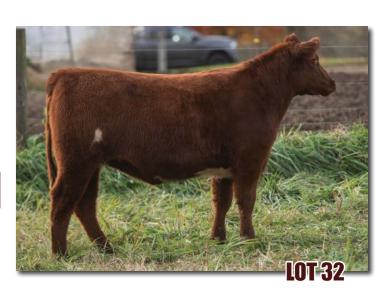

\*x4302766 | 3/4/20 | Polled | 61H | Roan JAKE'S PROUD JAZZ 266L

JSF MCCOY 39Z

WR SHADOW MO 644

JSF KING 116B

**PVF PVF FOOL'S DELITE 91D** 

JSF FOOL'S DELITE 2X

| _  |      |    |    |    |    |   |    |       | \$BMI  |       |
|----|------|----|----|----|----|---|----|-------|--------|-------|
| 15 | -1.0 | 44 | 72 | 25 | 46 | 9 | 16 | 49.80 | 131.00 | 48.18 |

A moderate tank of a heifer. I would expect this one to look a lot like her dam and grand dam as a cow. This heifer will be proof why McCoy is one of the best cow makers in the breed. Ask Dr Jeff or Jon Byers what they think of McCoy daughters.

Consigned by Paint Valley Farms

\*x4302797 | 3/20/20 | Polled | 92H | Roan

JDMC BIG SKY 15X JSF CHAIN REACTION 201D

JSF GOLDEN CHAIN 38A

JSF MASTER OF JAZZ 22U X

JSF FOOL'S DELITE 2X

SULL FOOL'S DELITE 8070 ET