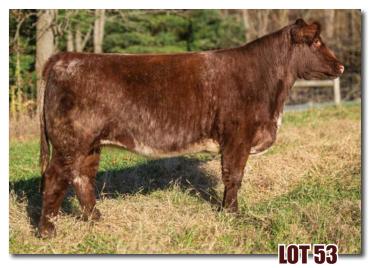

\*x4302766 | 3/4/20 | Polled | 61H | Roan JAKE'S PROUD JAZZ 266L

JSF MCCOY 39Z

WR SHADOW MO 644

JSF KING 116B

**PVF PVF FOOL'S DELITE 91D** 

JSF FOOL'S DELITE 2X

| _  |      |    |    |    |    |   |    |       | \$BMI  |       |
|----|------|----|----|----|----|---|----|-------|--------|-------|
| 15 | -1.0 | 44 | 72 | 25 | 46 | 9 | 16 | 49.80 | 131.00 | 48.18 |

A moderate tank of a heifer. I would expect this one to look a lot like her dam and grand dam as a cow. This heifer will be proof why McCoy is one of the best cow makers in the breed. Ask Dr Jeff or Jon Byers what they think of McCoy daughters.

Consigned by Paint Valley Farms

\*x4302797 | 3/20/20 | Polled | 92H | Roan

JDMC BIG SKY 15X JSF CHAIN REACTION 201D

JSF GOLDEN CHAIN 38A

JSF MASTER OF JAZZ 22U X

JSF FOOL'S DELITE 2X

SULL FOOL'S DELITE 8070 ET