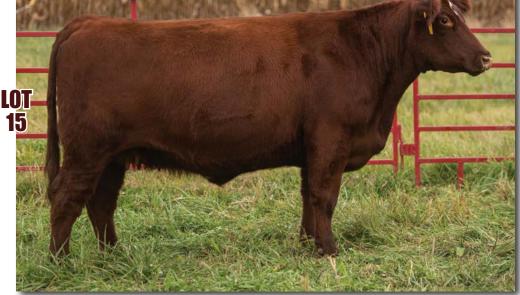

\*x4302766 | 3/4/20 | Polled | 61H | Roan JAKE'S PROUD JAZZ 266L

JSF MCCOY 39Z

WR SHADOW MO 644

JSF KING 116B

**PVF PVF FOOL'S DELITE 91D** 

JSF FOOL'S DELITE 2X

| _  |      |    |    |    |    |   |    |       | \$BMI  |       |
|----|------|----|----|----|----|---|----|-------|--------|-------|
| 15 | -1.0 | 44 | 72 | 25 | 46 | 9 | 16 | 49.80 | 131.00 | 48.18 |

A moderate tank of a heifer. I would expect this one to look a lot like her dam and grand dam as a cow. This heifer will be proof why McCoy is one of the best cow makers in the breed. Ask Dr Jeff or Jon Byers what they think of McCoy daughters.

Consigned by Paint Valley Farms

\*x4302797 | 3/20/20 | Polled | 92H | Roan

JDMC BIG SKY 15X JSF CHAIN REACTION 201D

JSF GOLDEN CHAIN 38A

JSF MASTER OF JAZZ 22U X

JSF FOOL'S DELITE 2X

SULL FOOL'S DELITE 8070 ET