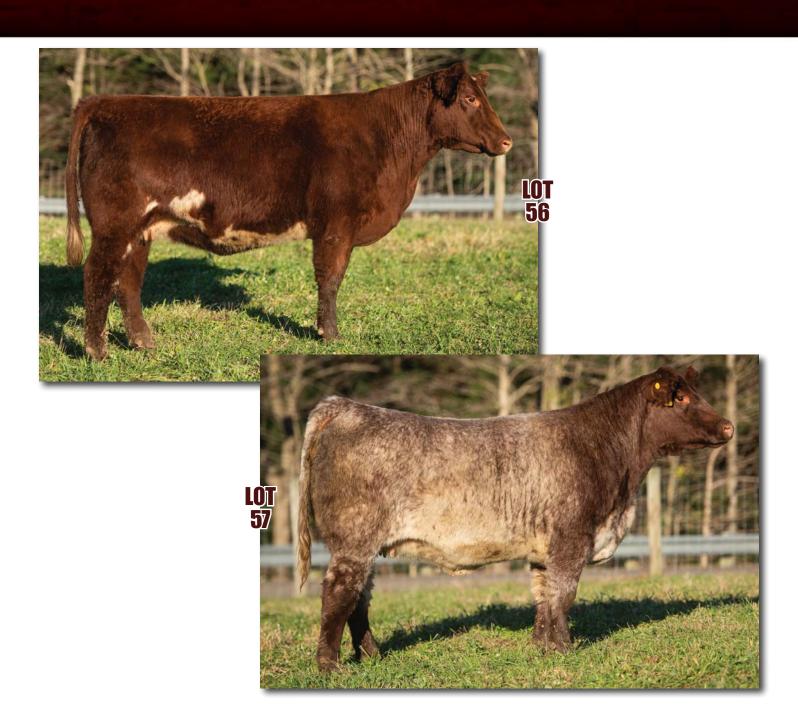

|-------|--------|-------|
| 9   | 0.6 | 43 | 67 | 22 | 43 | 6   | 21 | 32.64 | 107.34 | 47.03 |

Due approximately 3/1/21 to BECKLER'S TITANIUM. This daughter of Hurricane, is an easy going, moderate framed heifer. Her dam is very productive and one of the most fertile cows in the herd. The mating to Titanium is an exciting one.

Consigned by Beckler Shorthorns



## **BECKLER CINDY BEAUTY 17G**

\*x4292178 | 3/18/19 | Polled | 17G | Roan

STUDER'S TAYLOR MADE 7Y

BECKLER'S HURRICANE 7TM03

BYLAND VELVET 9R67

LEVELDALE ROLEX 276Z ET

**BYLAND CINDY BEAUTY 5RX7** 

**BYLAND CINDY BEAUTY 9RW8** 



Due 2/8/21 to JSF MCCOY. A larger framed Hurricane daughter out of a Rolex cow, very stylish. It is tough letting this one go. Top 4% WW and YW, top 15% \$BMI.

Consigned by Beckler Shorthorns



\*x4292186 | 4/5/19 | Polled | 24G | Red w/ White Marks STUDER'S TAYLOR MADE 7Y

BECKLER'S HURRICANE 7TM03 BYLAND VELVET 9R67

JSF HOT WIRE 70A BECKLER'S KATRINA 6HW05

**BYLAND KATRINA 4G47** 

| - 1 |    |     |    |    |    |    |   |    |       | ŞBMI   |       |
|-----|----|-----|----|----|----|----|---|----|-------|--------|-------|
|     | 13 | 0.0 | 51 | 77 | 23 | 48 | 6 | 21 | 44.38 | 129.35 | 54.97 |

Due approximately 2/8/21 to JSF MCCOY. The hurricane daughters are special. This heifer is moderate framed thick and moves very well. The mating to McCoy is a very exciting one. Consigned by Beckler Shorthorns

\*x4281587 | 9/15/18 | Polled | 25F | Roan

MAPLETON COLONEL GUS 71U

JSF KING 116B JSF GOLDEN CHAIN 25X

WOLF RIDGE RED COMMANDER

**PVF LADY 13C** PVF LADY 21A

CED BW WW