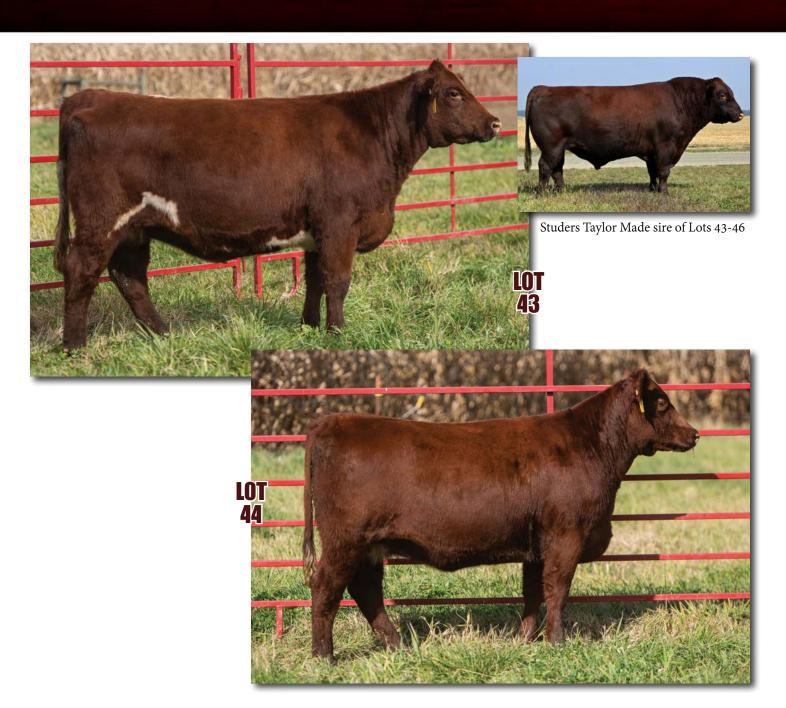

## PVF ROSE 44H

\*x4302747 | 3/1/20 | Polled | 44H | Roan

STUDER'S TAYLOR MADE 7Y
G 7TM73

BYLAND SOGGY DOG 7TM73

BYLAND CINDY BEAUTY 5M48 FSF JAZZ LEADER 918 ET

PVF ROSE 25Y

JSF ROSE 130W

|    |     |    |    |    |    |   |    |       | \$BMI  |       |
|----|-----|----|----|----|----|---|----|-------|--------|-------|
| 14 | 0.7 | 53 | 78 | 24 | 50 | 8 | 20 | 45.59 | 142.38 | 54.20 |

Her dam has made us more money than any cow in the herd. Sired by Soggy Dog and out of the dam to PVF CREDENCE. A little bigger. A little stouter. Good heifer. Buy with confidence.

Consigned by Paint Valley Farms

## PVF CINDY BEAUTY 70G

\*x4286842 | 3/22/19 | Polled | 70G | Roan

SASKVALLEY TRADITION 106T

STUDER'S UNIVERSAL 10B

DSF PRIMROSE 55S

JSF MCCOY 39Z

BYLAND CINDY BEAUTY 4M22

BYLAND CINDY BEAUTY 1R2

Due 3/17/21 NS to PVF REMNANT. A smooth made heifer with style. Expect this one to be a productive female as her dam is a phenomenal McCoy daughter.

BRED HEIFERS