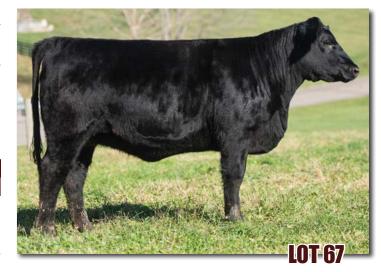

#### **PVF BLACK BELLE 96G**

\*xAR4287347 | 4/20/19 | Polled | 96G | Black

BAR N CEDAR CREED 632D

JDMC MISS REMEDY 124Z

PROSPECT HILL ALARADO 33A

ANGUS COW 1619

|    |     |    |    |    |    |    |    |       | \$BMI  |       |
|----|-----|----|----|----|----|----|----|-------|--------|-------|
| 16 | 1.3 | 67 | 98 | 26 | 60 | 10 | 10 | 47.74 | 158.37 | 68.02 |

Due 4/15/21 to BAR N CASH FLOW. The Creed heifers are real uniform, complete and maternal.

Consigned by Paint Valley Farms