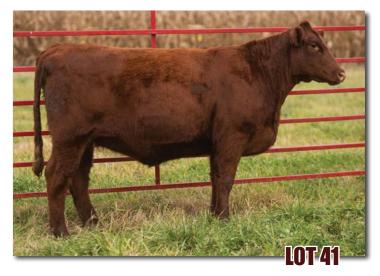

## PVF ROSE 44H

\*x4302747 | 3/1/20 | Polled | 44H | Roan

STUDER'S TAYLOR MADE 7Y
G 7TM73

BYLAND SOGGY DOG 7TM73

BYLAND CINDY BEAUTY 5M48 FSF JAZZ LEADER 918 ET

PVF ROSE 25Y

JSF ROSE 130W

|    |     |    |    |    |    |   |    |       | \$BMI  |       |
|----|-----|----|----|----|----|---|----|-------|--------|-------|
| 14 | 0.7 | 53 | 78 | 24 | 50 | 8 | 20 | 45.59 | 142.38 | 54.20 |

Her dam has made us more money than any cow in the herd. Sired by Soggy Dog and out of the dam to PVF CREDENCE. A little bigger. A little stouter. Good heifer. Buy with confidence.

Consigned by Paint Valley Farms