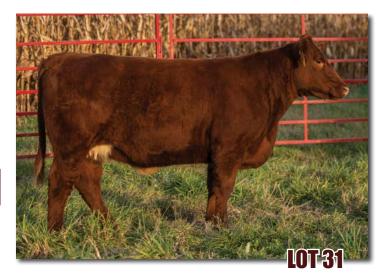

## PVF CINDY BEAUTY 70G

\*x4286842 | 3/22/19 | Polled | 70G | Roan

SASKVALLEY TRADITION 106T

STUDER'S UNIVERSAL 10B

DSF PRIMROSE 55S

JSF MCCOY 39Z

BYLAND CINDY BEAUTY 4M22

BYLAND CINDY BEAUTY 1R2

|    |     |    |    |    |    |   |    |       | \$BMI  |       |
|----|-----|----|----|----|----|---|----|-------|--------|-------|
| 12 | 1.5 | 47 | 73 | 27 | 50 | 9 | 23 | 40.50 | 132.89 | 51.34 |

Due 3/17/21 NS to PVF REMNANT. A smooth made heifer with style. Expect this one to be a productive female as her dam is a phenomenal McCoy daughter.

BRED HEIFERS