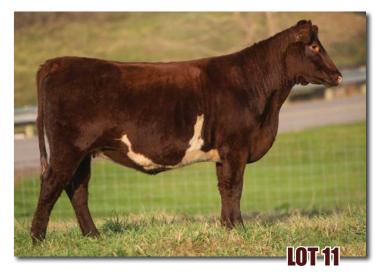

## **PVF ADELAIDE 63G**

x4286838 | 3/19/19 | Polled | 63G | Red

**PVF ANCHOR 26B ET** 

JSF GAUGE 137W

MR ADELAIDE 68K LEVELDALE RINGO 337A

PVF ADELAIDE 55C

JSF ADELAIDE 9Z

|    |     |    |    |    |    |   |    |       | \$BMI  |       |
|----|-----|----|----|----|----|---|----|-------|--------|-------|
| 11 | 0.2 | 53 | 76 | 35 | 61 | 6 | 16 | 37.58 | 144.82 | 52.50 |

Due 4/1/21 NS to PVF REMNANT. Easy fleshing and docile, this tank of a heifer has a proven performance pedigree. This one has cow written all over her.

Consigned by Paint Valley Farms