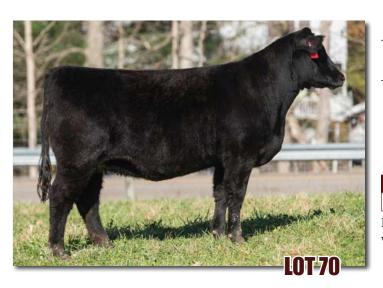

# PVF BLACK BELLE 8G

\*xAR4287325 | 2/18/19 | Polled | 8G | Black LEVELDALE RINGO 337A

PVF FLYWHEEL 31E

SIX S SHANIA 52S

CONNEALY SIERRA CUT 7827

SILVER CREEK SIERRA CUT H637

SILVER CREEK MAV SUPRME H126

|    |     |    |     |    |    |   |    |       | \$BMI  |       |
|----|-----|----|-----|----|----|---|----|-------|--------|-------|
| 14 | 1.3 | 74 | 125 | 28 | 65 | 9 | 12 | 38.41 | 136.22 | 66.19 |

Due 3/2/21 to BAR N CASH FLOW. Hello Fancy. This one is long and smooth in a feminine package. Great heifer!

Consigned by Paint Valley Farms