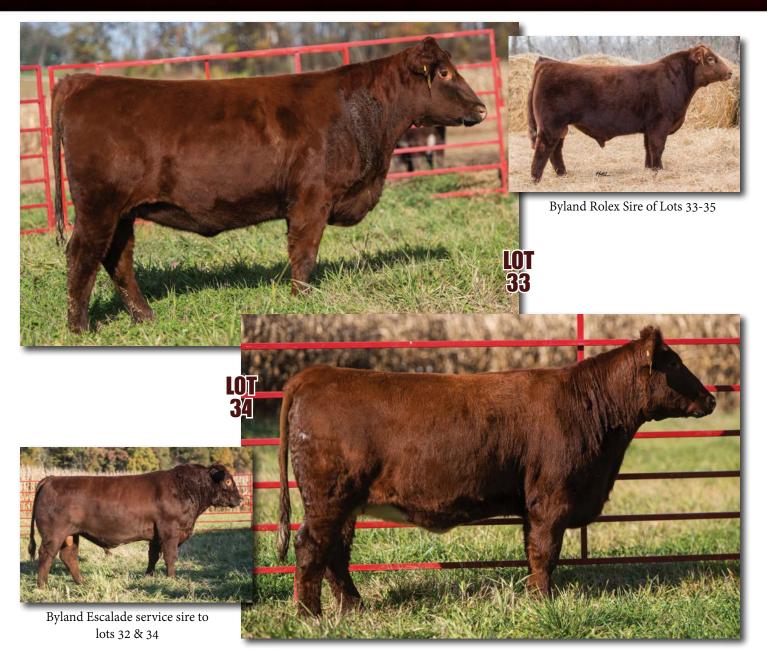

# BYLAND CASSANDRA 9R037

\*x4294941 | 3/4/19 | Polled | 9B37 | Red LEVELDALE ROLEX 276Z ET

BYLAND ROLEX 7RX69

BYLAND ELLEN 0R52

SASKVALLEY OUTLAW 173Z

JSF CASSANDRA 130D

JSF JSF CASSANDRIA 152Z

| CED | BW  | WW | YW | MK | TM | CEM | ST | \$CEZ | \$BMI  | \$F   |
|-----|-----|----|----|----|----|-----|----|-------|--------|-------|
| 13  | 1.6 | 58 | 89 | 32 | 62 | 8   | 16 | 40.91 | 145.60 | 57.61 |

Due 2/1/21 to BYLAND SOGGY DOG 7TM73. Special Sale attraction here. Introducing Daughters of our new power bull Byland Rolex 7RX69. This one should stay but we have to offer the best also. Her dam produced our top weaning weight bull sired by JSF Skyfall this year at 873 pounds adjusted. (I had to brag a little bit). This bred heifer is a great looker with a nice disposition. She ranks in the top 2% for \$BMI; top 5% \$feedlot; and top 25% \$CEZ. Top 10% for weaning and yearling weight as well.

# BYLAND CORONITA 9R078

\*4290357 | 3/17/19 | Horned | 9B78 | Red LEVELDALE ROLEX 276Z ET

BYLAND ROLEX 7RX69

BYLAND ELLEN 0R52

STUDER'S SNAPCHAT 22B

BYLAND CORONITA 6SC89

BYLAND CORONITA 2RW13

| CED | BW  | ww | YW | MK | TM | CEM | ST | \$CEZ | \$BMI  | \$F   |
|-----|-----|----|----|----|----|-----|----|-------|--------|-------|
| 13  | 1.0 | 53 | 86 | 26 | 52 | 9   | 18 | 40.22 | 131.85 | 55.53 |

Due approximately 4/21/21 to BYLAND ESCALADE 7DE40 X4252817. Our Byland Rolex 7RX69 bull is making us proud by producing great looking performance cattle. This female rank in the top 10% for \$BMI and \$F and top 25% for \$CEZ. She has extra bone and balance and is ripping good. One of the best.