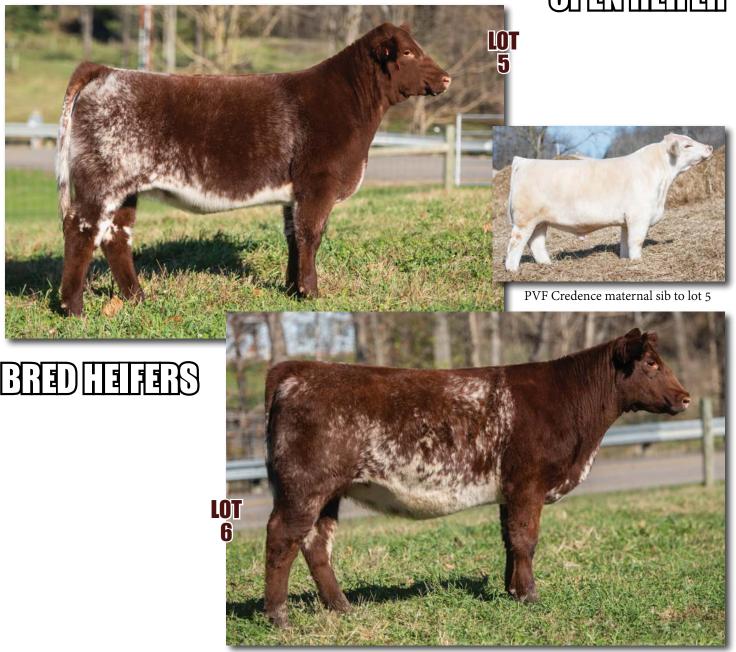

## PVF ROSE 44H

\*x4302747 | 3/1/20 | Polled | 44H | Roan

STUDER'S TAYLOR MADE 7Y
G 7TM73

BYLAND SOGGY DOG 7TM73

BYLAND CINDY BEAUTY 5M48 FSF JAZZ LEADER 918 ET

PVF ROSE 25Y

JSF ROSE 130W

|    |     |    |    |    |    |   |    |       | \$BMI  |       |
|----|-----|----|----|----|----|---|----|-------|--------|-------|
| 14 | 0.7 | 53 | 78 | 24 | 50 | 8 | 20 | 45.59 | 142.38 | 54.20 |

Her dam has made us more money than any cow in the herd. Sired by Soggy Dog and out of the dam to PVF CREDENCE. A little bigger. A little stouter. Good heifer. Buy with confidence.

Consigned by Paint Valley Farms

## PVF CINDY BEAUTY 70G

\*x4286842 | 3/22/19 | Polled | 70G | Roan

SASKVALLEY TRADITION 106T

STUDER'S UNIVERSAL 10B

DSF PRIMROSE 55S

JSF MCCOY 39Z

BYLAND CINDY BEAUTY 4M22

BYLAND CINDY BEAUTY 1R2

Due 3/17/21 NS to PVF REMNANT. A smooth made heifer with style. Expect this one to be a productive female as her dam is a phenomenal McCoy daughter.

BRED HEIFERS