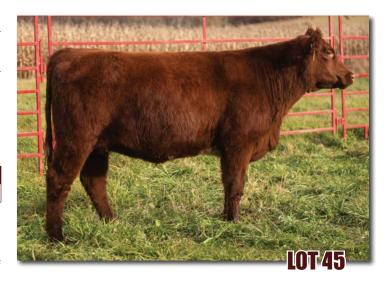

## **PVF DAGNEY 131F**

\*x4275816 | 9/8/18 | Polled | 131F | Roan JDMC BIG SKY 15X

JSF CHAIN REACTION 201D

JSF JSF GOLDEN CHAIN 38A

SASKVALLEY STAMPEDE 128S

**BSG DAGNEY 1243 OF 128S** 

BSG DAGNEY 844 OF 844

|   |     |    |    |    |    |   |    |       | \$BMI  |       |
|---|-----|----|----|----|----|---|----|-------|--------|-------|
| 8 | 2.2 | 40 | 65 | 27 | 46 | 6 | 12 | 27.44 | 106.41 | 50.42 |

Due 3/2/21 NS to PVF REMNANT. A rugged made heifer that should be on everybody's list. Extra body, soft made with big running gears and mated to Remnant. Cash cow. Good heifer. Consigned by Paint Valley Farms