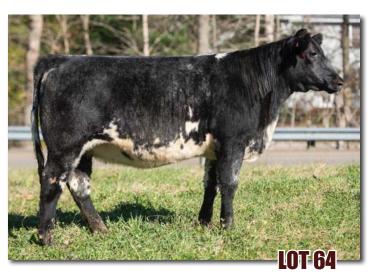

#### **PVF BLACK BELLE 4G**

\*xAR4287324 | 2/9/19 | Polled | 4G | Black

PROSPECT HILL ALARADO 33A

BAR N CEDAR CREED 632D

JDMC MISS REMEDY 124Z

CONNEALY CONFIDENCE 0100

JSF PB ANGUS 83D

|    |      |    |    |    |    |    |    |       | \$BMI  |       |
|----|------|----|----|----|----|----|----|-------|--------|-------|
| 20 | -1.6 | 47 | 70 | 24 | 47 | 13 | 15 | 66.48 | 139.53 | 55.01 |

Due 3/1/21 to BAR N CASH FLOW. She didn't help herself on photo day. See her in person and she looks just like the rest of the Creed heifers.

Consigned by Paint Valley Farms