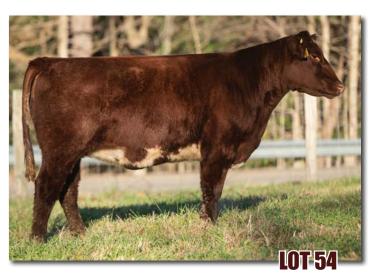

Consigned by Paint Valley Farms

\*x4302797 | 3/20/20 | Polled | 92H | Roan

JDMC BIG SKY 15X JSF CHAIN REACTION 201D

JSF GOLDEN CHAIN 38A

JSF MASTER OF JAZZ 22U X

JSF FOOL'S DELITE 2X

SULL FOOL'S DELITE 8070 ET

| CED | BW  | WW | YW | MK | TM | CEM | <b>ST</b> | \$CEZ | \$BMI  | \$F   |
|-----|-----|----|----|----|----|-----|-----------|-------|--------|-------|
| 4   | 4.3 | 53 | 78 | 22 | 48 | 2   | 12        | 13.03 | 111.74 | 54.57 |

This one is out of one of the best cows we have bought from Jungels in Kathryn, ND. Her dam, 2X has raised a few good ones in her life and this may be the best one yet. Show this heifer and then let her earn her keep as a cow.