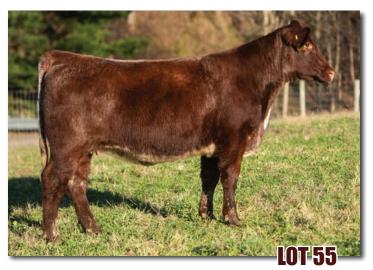

<u>OPEN, HEIFER</u>

## PVF ROSE 44H

\*x4302747 | 3/1/20 | Polled | 44H | Roan

STUDER'S TAYLOR MADE 7Y
G 7TM73

BYLAND SOGGY DOG 7TM73

BYLAND CINDY BEAUTY 5M48 FSF JAZZ LEADER 918 ET

PVF ROSE 25Y

JSF ROSE 130W

|    |     |    |    |    |    |   |    |       | \$BMI  |       |
|----|-----|----|----|----|----|---|----|-------|--------|-------|
| 14 | 0.7 | 53 | 78 | 24 | 50 | 8 | 20 | 45.59 | 142.38 | 54.20 |

Her dam has made us more money than any cow in the herd. Sired by Soggy Dog and out of the dam to PVF CREDENCE. A little bigger. A little stouter. Good heifer. Buy with confidence.

Consigned by Paint Valley Farms