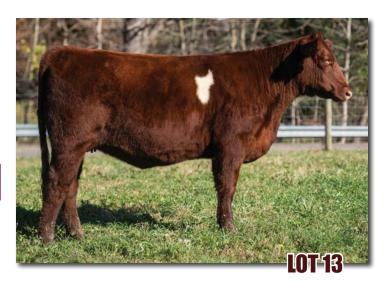

## PVF FAVORITE 11H

\*x4302714 | 2/9/20 | Polled | 11H | Red

MURIDALE THERMAL ENERGY 15A

BSG PROFITWISE 1767 SASKVALLEY MAGGIE 73R

JSF KING 116B

**PVF FAVORITE 85D** 

JSF FAVORITE 87X

|   |     |    |    |    |    |   |    |       | \$BMI  |       |
|---|-----|----|----|----|----|---|----|-------|--------|-------|
| 8 | 2.6 | 56 | 81 | 28 | 56 | 5 | 20 | 25.58 | 139.08 | 55.68 |

This Profit Wise heifer is as good a cow prospect as we had born here this year. Her dam and grand dam are a perfect balance of phenotype and production here in the valley. She has volume with some extra shape. If only the best will do, pick me.

Consigned by Paint Valley Farms