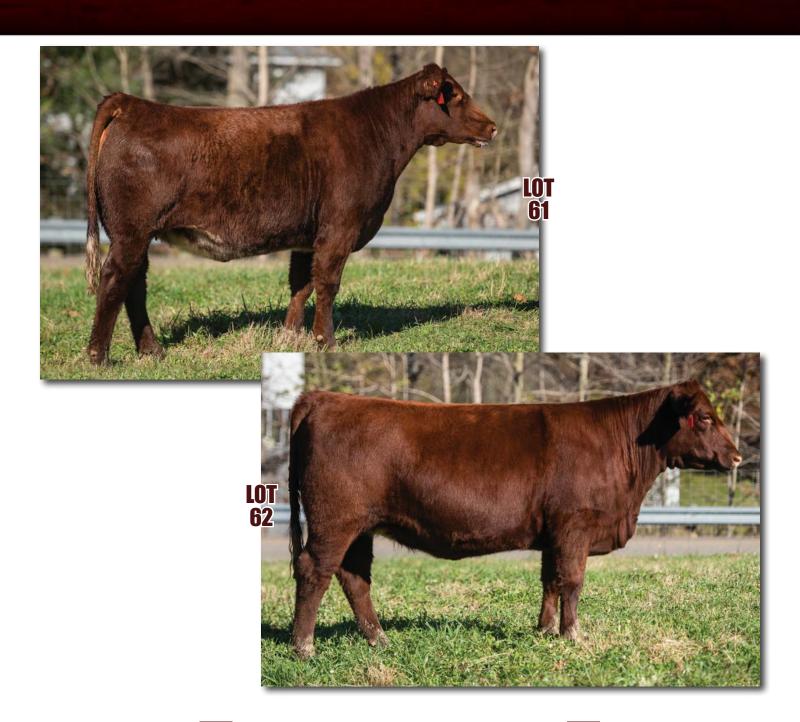

\*x4302766 | 3/4/20 | Polled | 61H | Roan JAKE'S PROUD JAZZ 266L

JSF MCCOY 39Z

WR SHADOW MO 644

JSF KING 116B

**PVF PVF FOOL'S DELITE 91D** 

JSF FOOL'S DELITE 2X

| _  |      |    |    |    |    |   |    |       | \$BMI  |       |
|----|------|----|----|----|----|---|----|-------|--------|-------|
| 15 | -1.0 | 44 | 72 | 25 | 46 | 9 | 16 | 49.80 | 131.00 | 48.18 |

A moderate tank of a heifer. I would expect this one to look a lot like her dam and grand dam as a cow. This heifer will be proof why McCoy is one of the best cow makers in the breed. Ask Dr Jeff or Jon Byers what they think of McCoy daughters.

Consigned by Paint Valley Farms

\*x4302797 | 3/20/20 | Polled | 92H | Roan

JDMC BIG SKY 15X JSF CHAIN REACTION 201D

JSF GOLDEN CHAIN 38A

JSF MASTER OF JAZZ 22U X

JSF FOOL'S DELITE 2X

SULL FOOL'S DELITE 8070 ET