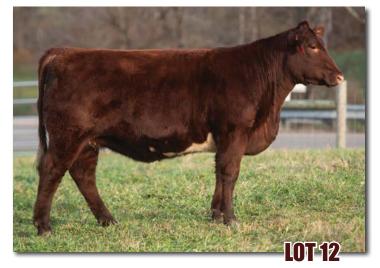

# **PVF PRINCESS 59G**

x4286834 | 3/17/19 | Polled | 59G | Red JSF WALL STREET 106C ET

**GCF EXCHANGE 702E** 

JSF LAVENDER 73X

ROSA'S COMMANDS 05 **WOLF RIDGE PRINCESS 85T** 

WOLF RIDGE PRINCESS 71P

|    |     |    |    |    |    |   |    |       | \$BMI  |       |
|----|-----|----|----|----|----|---|----|-------|--------|-------|
| 10 | 2.4 | 40 | 53 | 32 | 52 | 6 | 21 | 38.88 | 124.70 | 44.03 |

Due 3/15/21 NS to PVF REMNANT. I love this heifer! Deep bodied, smooth made and out of an older proven Princess cow. This one has a future.