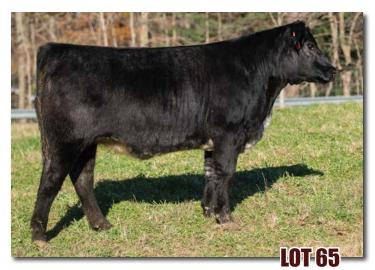

## PVF FAVORITE 11H

\*x4302714 | 2/9/20 | Polled | 11H | Red

MURIDALE THERMAL ENERGY 15A

BSG PROFITWISE 1767 SASKVALLEY MAGGIE 73R

JSF KING 116B

**PVF FAVORITE 85D** 

JSF FAVORITE 87X

|   |     |    |    |    |    |   |    |       | \$BMI  |       |
|---|-----|----|----|----|----|---|----|-------|--------|-------|
| 8 | 2.6 | 56 | 81 | 28 | 56 | 5 | 20 | 25.58 | 139.08 | 55.68 |

This Profit Wise heifer is as good a cow prospect as we had born here this year. Her dam and grand dam are a perfect balance of phenotype and production here in the valley. She has volume with some extra shape. If only the best will do, pick me.

Consigned by Paint Valley Farms