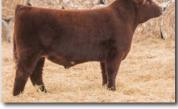

## PVF NITA 9H

x4302712 | 2/7/20 | Polled | 9H | Red w/ White Marks

MURIDALE THERMAL ENERGY 15A

BSG PROFITWISE 1767 SASKVALLEY MAGGIE 73R

JSF KING 116B

PVF NITA 89D

JSF NITA 114W

| CED | BW  | ww | YW | MK | TM | CEM | ST | \$CEZ | \$BMI  | \$F   |
|-----|-----|----|----|----|----|-----|----|-------|--------|-------|
| 9   | 1.1 | 59 | 87 | 32 | 61 | 5   | 21 | 26.28 | 140.32 | 56.39 |

Maternal, easy fleshing with performance. These two heifers are ¾ sisters and it shows. This one is the bigger framed, higher performing one of the two. Imagine what this one will look like a year from now as a bred heifer!