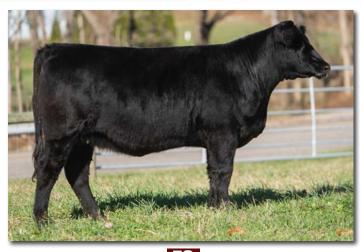

## PVF NITA 9H

x4302712 | 2/7/20 | Polled | 9H | Red w/ White Marks

MURIDALE THERMAL ENERGY 15A

BSG PROFITWISE 1767 SASKVALLEY MAGGIE 73R

JSF KING 116B

PVF NITA 89D

JSF NITA 114W

| CED | BW  | ww | YW | MK | TM | CEM | ST | \$CEZ | \$BMI  | \$F   |
|-----|-----|----|----|----|----|-----|----|-------|--------|-------|
| 9   | 1.1 | 59 | 87 | 32 | 61 | 5   | 21 | 26.28 | 140.32 | 56.39 |

Maternal, easy fleshing with performance. These two heifers are ¾ sisters and it shows. This one is the bigger framed, higher performing one of the two. Imagine what this one will look like a year from now as a bred heifer!