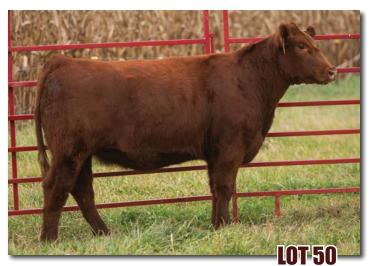

## **PVF POLLY 85G**

4286854 | 3/30/19 | Horned | 85G | Red w/ White Marks JSF WALL STREET 106C ET

**GCF EXCHANGE 702E** 

JSF LAVENDER 73X

WOLF RIDGE COMMAND C19

**WOLF RIDGE POLLY 142ND** 

WOLF RIDGE POLLY 134S

|    |     |    |    |    |    |   |    |       | \$BMI  |       |
|----|-----|----|----|----|----|---|----|-------|--------|-------|
| 14 | 2.6 | 56 | 88 | 30 | 58 | 8 | 19 | 43.39 | 139.19 | 55.22 |

Due 2/15/21 NS to PVF REMNANT. A long made, bigger framed heifer out of a proven old cow that is still productive here. These Exchange daughters should give you some added performance.