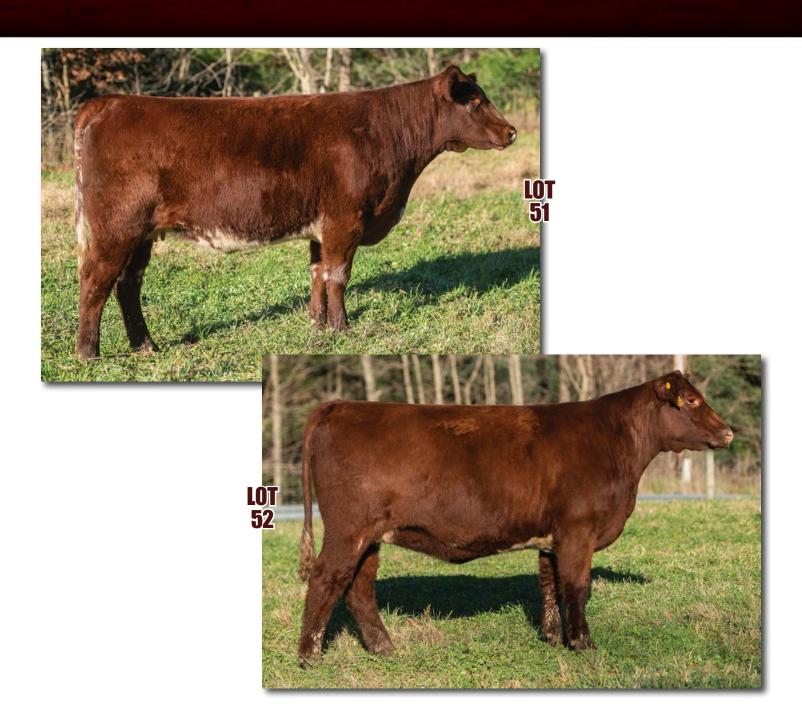

## PVF FAVORITE 11H

\*x4302714 | 2/9/20 | Polled | 11H | Red

MURIDALE THERMAL ENERGY 15A

BSG PROFITWISE 1767 SASKVALLEY MAGGIE 73R

JSF KING 116B

**PVF FAVORITE 85D** 

JSF FAVORITE 87X

|   |     |    |    |    |    |   |    |       | \$BMI  |       |
|---|-----|----|----|----|----|---|----|-------|--------|-------|
| 8 | 2.6 | 56 | 81 | 28 | 56 | 5 | 20 | 25.58 | 139.08 | 55.68 |

This Profit Wise heifer is as good a cow prospect as we had born here this year. Her dam and grand dam are a perfect balance of phenotype and production here in the valley. She has volume with some extra shape. If only the best will do, pick me.

Consigned by Paint Valley Farms

## PVF NITA 9H

x4302712 | 2/7/20 | Polled | 9H | Red w/ White Marks

MURIDALE THERMAL ENERGY 15A

BSG PROFITWISE 1767 SASKVALLEY MAGGIE 73R

JSF KING 116B

PVF NITA 89D

JSF NITA 114W

| CED | BW  | ww | YW | MK | TM | CEM | ST | \$CEZ | \$BMI  | \$F   |
|-----|-----|----|----|----|----|-----|----|-------|--------|-------|
| 9   | 1.1 | 59 | 87 | 32 | 61 | 5   | 21 | 26.28 | 140.32 | 56.39 |

Maternal, easy fleshing with performance. These two heifers are ¾ sisters and it shows. This one is the bigger framed, higher performing one of the two. Imagine what this one will look like a year from now as a bred heifer!