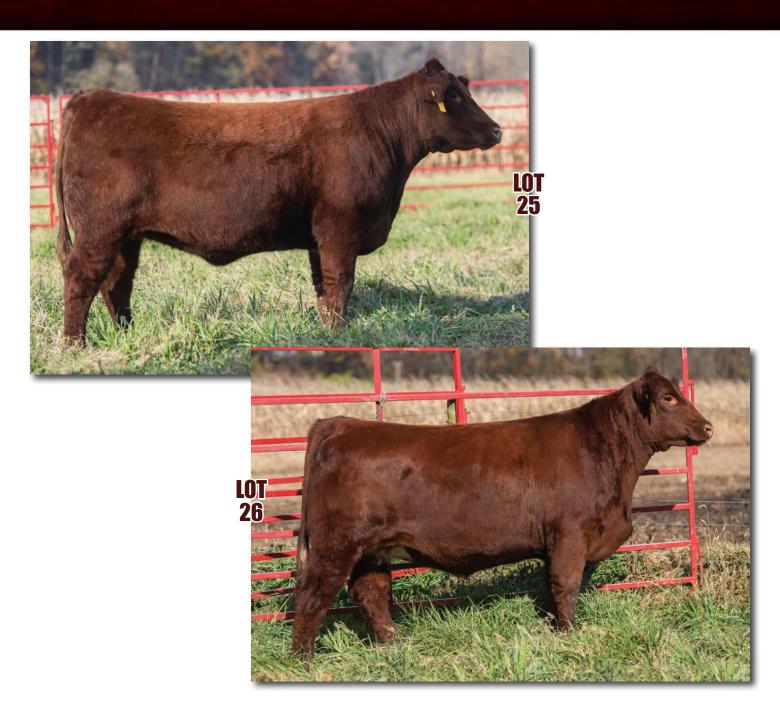

<u>OPEN, HEIFER</u>

## PVF ROSE 44H

\*x4302747 | 3/1/20 | Polled | 44H | Roan

STUDER'S TAYLOR MADE 7Y
G 7TM73

BYLAND SOGGY DOG 7TM73

BYLAND CINDY BEAUTY 5M48 FSF JAZZ LEADER 918 ET

PVF ROSE 25Y

JSF ROSE 130W

|    |     |    |    |    |    |   |    |       | \$BMI  |       |
|----|-----|----|----|----|----|---|----|-------|--------|-------|
| 14 | 0.7 | 53 | 78 | 24 | 50 | 8 | 20 | 45.59 | 142.38 | 54.20 |

Her dam has made us more money than any cow in the herd. Sired by Soggy Dog and out of the dam to PVF CREDENCE. A little bigger. A little stouter. Good heifer. Buy with confidence.

Consigned by Paint Valley Farms

## PVF CINDY BEAUTY 70G

\*x4286842 | 3/22/19 | Polled | 70G | Roan

SASKVALLEY TRADITION 106T

STUDER'S UNIVERSAL 10B

DSF PRIMROSE 55S

JSF MCCOY 39Z

BYLAND CINDY BEAUTY 4M22

BYLAND CINDY BEAUTY 1R2

Due 3/17/21 NS to PVF REMNANT. A smooth made heifer with style. Expect this one to be a productive female as her dam is a phenomenal McCoy daughter.

BRED HEIFERS