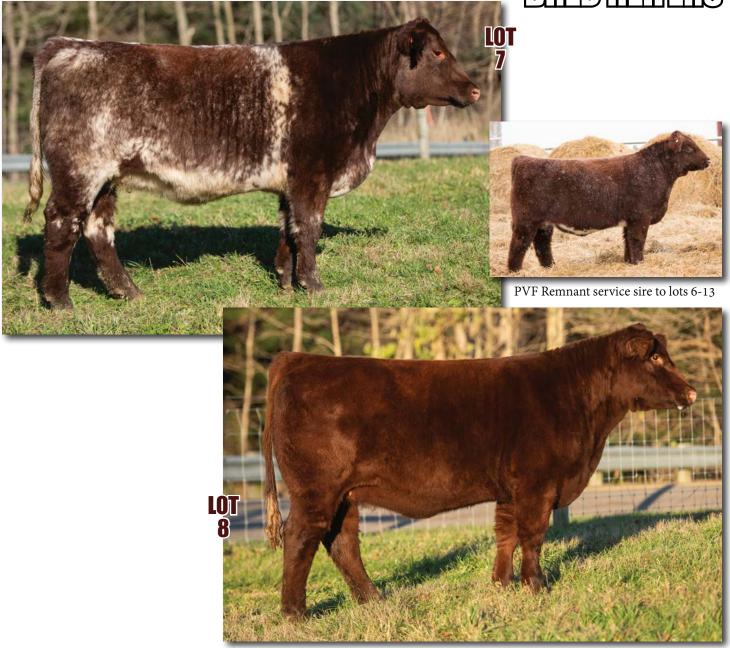

## OPEN HEIFERS

## PVF FAVORITE 11H

\*x4302714 | 2/9/20 | Polled | 11H | Red

MURIDALE THERMAL ENERGY 15A

BSG PROFITWISE 1767 SASKVALLEY MAGGIE 73R

JSF KING 116B

**PVF FAVORITE 85D** 

JSF FAVORITE 87X

|   |     |    |    |    |    |   |    |       | \$BMI  |       |
|---|-----|----|----|----|----|---|----|-------|--------|-------|
| 8 | 2.6 | 56 | 81 | 28 | 56 | 5 | 20 | 25.58 | 139.08 | 55.68 |

This Profit Wise heifer is as good a cow prospect as we had born here this year. Her dam and grand dam are a perfect balance of phenotype and production here in the valley. She has volume with some extra shape. If only the best will do, pick me.

Consigned by Paint Valley Farms