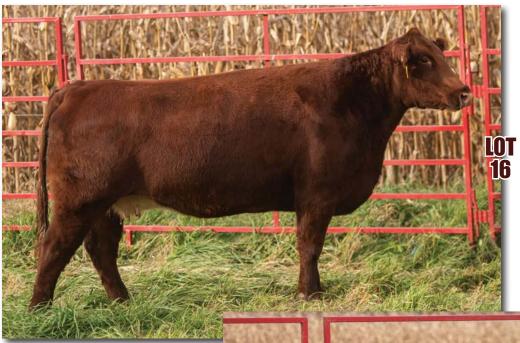

Consigned by Paint Valley Farms

\*x4302797 | 3/20/20 | Polled | 92H | Roan

JDMC BIG SKY 15X JSF CHAIN REACTION 201D

JSF GOLDEN CHAIN 38A

JSF MASTER OF JAZZ 22U X

JSF FOOL'S DELITE 2X

SULL FOOL'S DELITE 8070 ET

| CED | BW  | WW | YW | MK | TM | CEM | <b>ST</b> | \$CEZ | \$BMI  | \$F   |
|-----|-----|----|----|----|----|-----|-----------|-------|--------|-------|
| 4   | 4.3 | 53 | 78 | 22 | 48 | 2   | 12        | 13.03 | 111.74 | 54.57 |

This one is out of one of the best cows we have bought from Jungels in Kathryn, ND. Her dam, 2X has raised a few good ones in her life and this may be the best one yet. Show this heifer and then let her earn her keep as a cow.