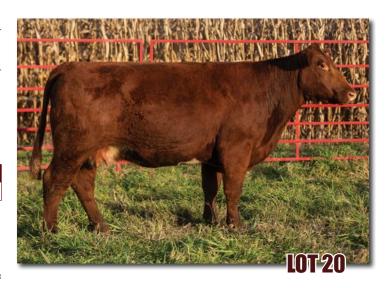

Consigned by Paint Valley Farms

\*x4302797 | 3/20/20 | Polled | 92H | Roan

JDMC BIG SKY 15X JSF CHAIN REACTION 201D

JSF GOLDEN CHAIN 38A

JSF MASTER OF JAZZ 22U X

JSF FOOL'S DELITE 2X

SULL FOOL'S DELITE 8070 ET

| CED | BW  | WW | YW | MK | TM | CEM | <b>ST</b> | \$CEZ | \$BMI  | \$F   |
|-----|-----|----|----|----|----|-----|-----------|-------|--------|-------|
| 4   | 4.3 | 53 | 78 | 22 | 48 | 2   | 12        | 13.03 | 111.74 | 54.57 |

This one is out of one of the best cows we have bought from Jungels in Kathryn, ND. Her dam, 2X has raised a few good ones in her life and this may be the best one yet. Show this heifer and then let her earn her keep as a cow.