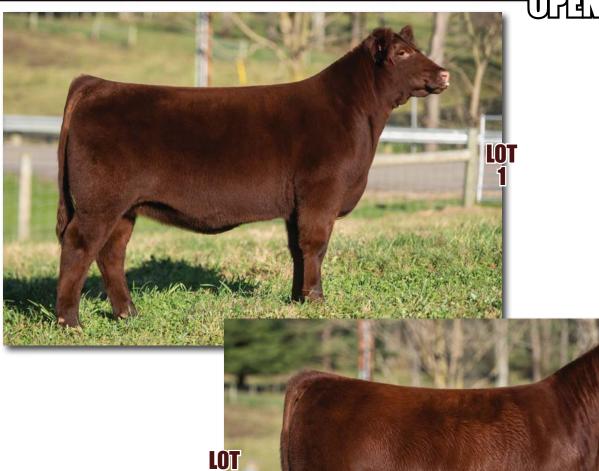

## PVF FAVORITE 11H

\*x4302714 | 2/9/20 | Polled | 11H | Red

MURIDALE THERMAL ENERGY 15A

BSG PROFITWISE 1767 SASKVALLEY MAGGIE 73R

JSF KING 116B

**PVF FAVORITE 85D** 

JSF FAVORITE 87X

|   |     |    |    |    |    |   |    |       | \$BMI  |       |
|---|-----|----|----|----|----|---|----|-------|--------|-------|
| 8 | 2.6 | 56 | 81 | 28 | 56 | 5 | 20 | 25.58 | 139.08 | 55.68 |

This Profit Wise heifer is as good a cow prospect as we had born here this year. Her dam and grand dam are a perfect balance of phenotype and production here in the valley. She has volume with some extra shape. If only the best will do, pick me.

Consigned by Paint Valley Farms