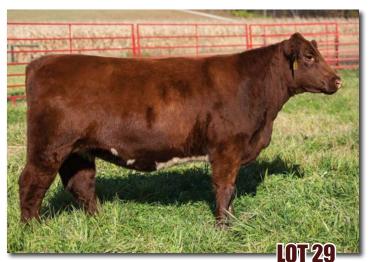

Consigned by Paint Valley Farms

\*x4302797 | 3/20/20 | Polled | 92H | Roan

JDMC BIG SKY 15X JSF CHAIN REACTION 201D

JSF GOLDEN CHAIN 38A

JSF MASTER OF JAZZ 22U X

JSF FOOL'S DELITE 2X

SULL FOOL'S DELITE 8070 ET

| CED | BW  | WW | YW | MK | TM | CEM | <b>ST</b> | \$CEZ | \$BMI  | \$F   |
|-----|-----|----|----|----|----|-----|-----------|-------|--------|-------|
| 4   | 4.3 | 53 | 78 | 22 | 48 | 2   | 12        | 13.03 | 111.74 | 54.57 |

This one is out of one of the best cows we have bought from Jungels in Kathryn, ND. Her dam, 2X has raised a few good ones in her life and this may be the best one yet. Show this heifer and then let her earn her keep as a cow.