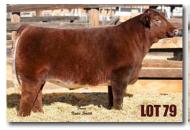

# JSF MCCOY 39Z

\*x4190259 | 3/4/12 | Polled | 39Z | Roan JAKES PROUD LEADER 243H

JAKE'S PROUD JAZZ 266L

JAKE'S JAZZY 250J

GS ALL STAR'S MORESMAN

WR SHADOW MO 644

WR MAX'S SHADRA 751

|    |      |    |    |    |    |    |    |       | \$BMI  |       |
|----|------|----|----|----|----|----|----|-------|--------|-------|
| 20 | -2.0 | 40 | 71 | 25 | 44 | 16 | 17 | 67.29 | 145.78 | 46.72 |