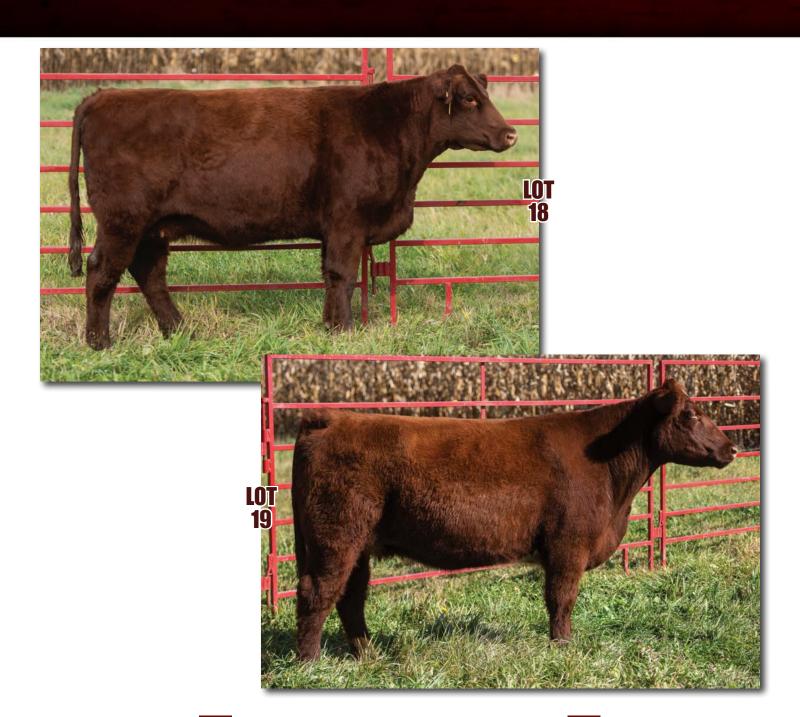

## PVF NITA 9H

x4302712 | 2/7/20 | Polled | 9H | Red w/ White Marks

MURIDALE THERMAL ENERGY 15A

BSG PROFITWISE 1767 SASKVALLEY MAGGIE 73R

JSF KING 116B

PVF NITA 89D

JSF NITA 114W

| CED | BW  | ww | YW | MK | TM | CEM | ST | \$CEZ | \$BMI  | \$F   |
|-----|-----|----|----|----|----|-----|----|-------|--------|-------|
| 9   | 1.1 | 59 | 87 | 32 | 61 | 5   | 21 | 26.28 | 140.32 | 56.39 |

Maternal, easy fleshing with performance. These two heifers are ¾ sisters and it shows. This one is the bigger framed, higher performing one of the two. Imagine what this one will look like a year from now as a bred heifer!

\*x4302766 | 3/4/20 | Polled | 61H | Roan JAKE'S PROUD JAZZ 266L

JSF MCCOY 39Z

WR SHADOW MO 644

JSF KING 116B

**PVF PVF FOOL'S DELITE 91D** 

JSF FOOL'S DELITE 2X

| _  |      |    |    |    |    |   |    |       | \$BMI  |       |
|----|------|----|----|----|----|---|----|-------|--------|-------|
| 15 | -1.0 | 44 | 72 | 25 | 46 | 9 | 16 | 49.80 | 131.00 | 48.18 |

A moderate tank of a heifer. I would expect this one to look a lot like her dam and grand dam as a cow. This heifer will be proof why McCoy is one of the best cow makers in the breed. Ask Dr Jeff or Jon Byers what they think of McCoy daughters.