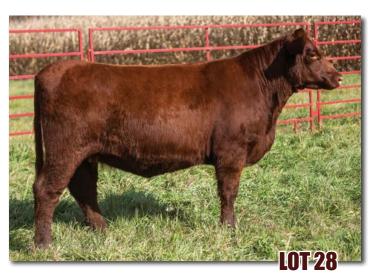

\*x4302766 | 3/4/20 | Polled | 61H | Roan JAKE'S PROUD JAZZ 266L

JSF MCCOY 39Z

WR SHADOW MO 644

JSF KING 116B

**PVF PVF FOOL'S DELITE 91D** 

JSF FOOL'S DELITE 2X

| _  |      |    |    |    |    |   |    |       | \$BMI  |       |
|----|------|----|----|----|----|---|----|-------|--------|-------|
| 15 | -1.0 | 44 | 72 | 25 | 46 | 9 | 16 | 49.80 | 131.00 | 48.18 |

A moderate tank of a heifer. I would expect this one to look a lot like her dam and grand dam as a cow. This heifer will be proof why McCoy is one of the best cow makers in the breed. Ask Dr Jeff or Jon Byers what they think of McCoy daughters.

Consigned by Paint Valley Farms

\*x4302797 | 3/20/20 | Polled | 92H | Roan

JDMC BIG SKY 15X JSF CHAIN REACTION 201D

JSF GOLDEN CHAIN 38A

JSF MASTER OF JAZZ 22U X

JSF FOOL'S DELITE 2X

SULL FOOL'S DELITE 8070 ET