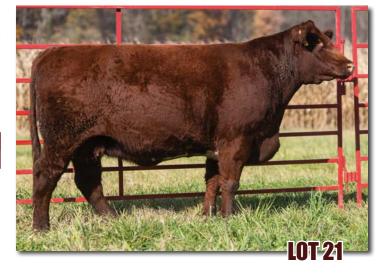

## PVF ROSE 44H

\*x4302747 | 3/1/20 | Polled | 44H | Roan

STUDER'S TAYLOR MADE 7Y
G 7TM73

BYLAND SOGGY DOG 7TM73

BYLAND CINDY BEAUTY 5M48 FSF JAZZ LEADER 918 ET

PVF ROSE 25Y

JSF ROSE 130W

|    |     |    |    |    |    |   |    |       | \$BMI  |       |
|----|-----|----|----|----|----|---|----|-------|--------|-------|
| 14 | 0.7 | 53 | 78 | 24 | 50 | 8 | 20 | 45.59 | 142.38 | 54.20 |

Her dam has made us more money than any cow in the herd. Sired by Soggy Dog and out of the dam to PVF CREDENCE. A little bigger. A little stouter. Good heifer. Buy with confidence.

Consigned by Paint Valley Farms