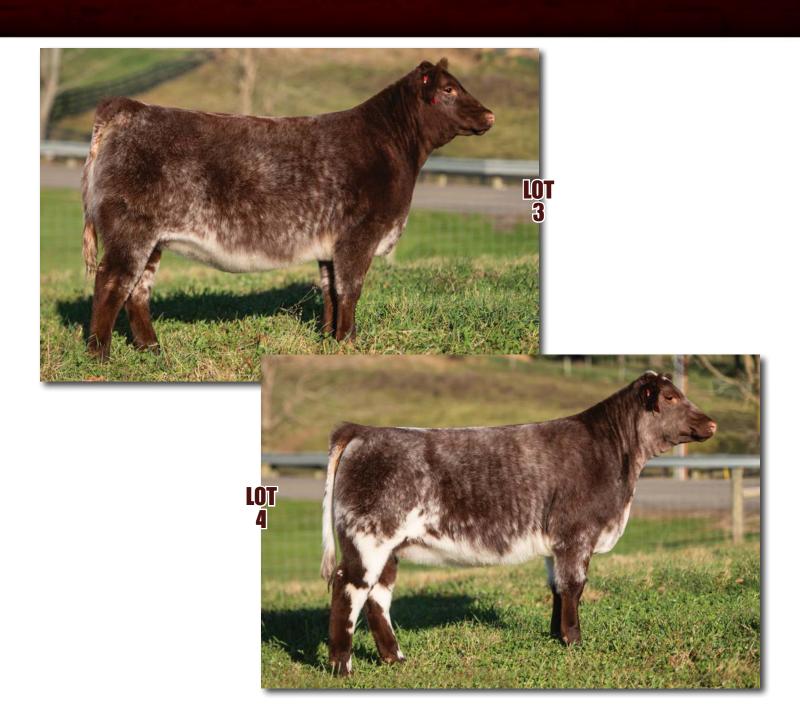

\*x4302766 | 3/4/20 | Polled | 61H | Roan JAKE'S PROUD JAZZ 266L

JSF MCCOY 39Z

WR SHADOW MO 644

JSF KING 116B

**PVF PVF FOOL'S DELITE 91D** 

JSF FOOL'S DELITE 2X

| _  |      |    |    |    |    |   |    |       | \$BMI  |       |
|----|------|----|----|----|----|---|----|-------|--------|-------|
| 15 | -1.0 | 44 | 72 | 25 | 46 | 9 | 16 | 49.80 | 131.00 | 48.18 |

A moderate tank of a heifer. I would expect this one to look a lot like her dam and grand dam as a cow. This heifer will be proof why McCoy is one of the best cow makers in the breed. Ask Dr Jeff or Jon Byers what they think of McCoy daughters.

Consigned by Paint Valley Farms

\*x4302797 | 3/20/20 | Polled | 92H | Roan

JDMC BIG SKY 15X JSF CHAIN REACTION 201D

JSF GOLDEN CHAIN 38A

JSF MASTER OF JAZZ 22U X

JSF FOOL'S DELITE 2X

SULL FOOL'S DELITE 8070 ET