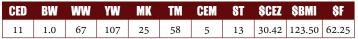

#### **PVF BLACK BELLE 4G**

\*xAR4287324 | 2/9/19 | Polled | 4G | Black

PROSPECT HILL ALARADO 33A

BAR N CEDAR CREED 632D

JDMC MISS REMEDY 124Z

CONNEALY CONFIDENCE 0100

JSF PB ANGUS 83D

|    |      |    |    |    |    |    |    |       | \$BMI  |       |
|----|------|----|----|----|----|----|----|-------|--------|-------|
| 20 | -1.6 | 47 | 70 | 24 | 47 | 13 | 15 | 66.48 | 139.53 | 55.01 |

Due 3/1/21 to BAR N CASH FLOW. She didn't help herself on photo day. See her in person and she looks just like the rest of the Creed heifers.

Consigned by Paint Valley Farms