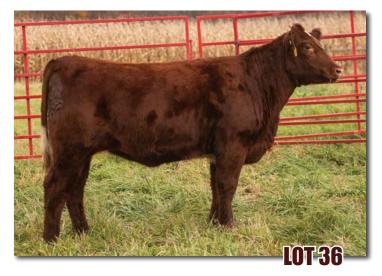

## 

\*x4290117 | 3/2/19 | Polled | 9B32 | Red w/ White Marks AR SU LU MASTERPLAN 355

LEVELDALE ROLEX 276Z ET

LEVELDALE ROSEWOOD 606S

BYLAND DOUBLE GOLD

**BYLAND CINDY BEAUTY 1DG57** 

**BYLAND CINDY BEAUTY 9E7** 

|   |     |    |    |    |    |   |    |       | \$BMI  |       |
|---|-----|----|----|----|----|---|----|-------|--------|-------|
| 8 | 3.0 | 47 | 84 | 28 | 52 | 5 | 15 | 26.24 | 108.28 | 50.88 |

Due 4/1/21 to JSF SKYFALL 135E. Skyfall is siring calves with performance and lots of body mass. The Cindy Beauty cows are good and the Leveldale Rolex daughters are special. Here is a female with a great future.

Consigned by Byland Polled Shorthorns