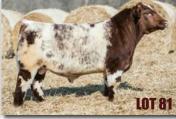

#### **BYLAND SOGGY DOG 7TM73**

\*x4252850 | 3/25/17 | Polled | 7B73 | Roan SASKVALLEY RAMROD 155R

STUDER'S TAYLOR MADE 7Y

DSF COUNTRY DANCER 42U

JSF MCCOY 39Z

**BYLAND CINDY BEAUTY 5M48** 

BYLAND CINDY BEAUTY 1DG57

|    |      |    |    |    |    |    |    |       | \$BMI  |       |
|----|------|----|----|----|----|----|----|-------|--------|-------|
| 19 | -0.8 | 62 | 96 | 23 | 54 | 13 | 17 | 57.94 | 161.48 | 57.59 |