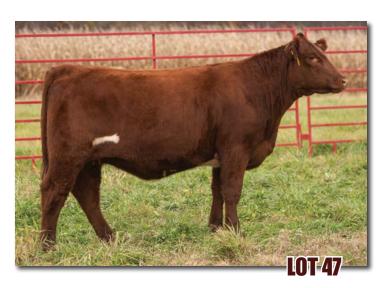

# **PVF PRINCESS 59G**

x4286834 | 3/17/19 | Polled | 59G | Red JSF WALL STREET 106C ET

**GCF EXCHANGE 702E** 

JSF LAVENDER 73X

ROSA'S COMMANDS 05 **WOLF RIDGE PRINCESS 85T** 

WOLF RIDGE PRINCESS 71P

|    |     |    |    |    |    |   |    |       | \$BMI  |       |
|----|-----|----|----|----|----|---|----|-------|--------|-------|
| 10 | 2.4 | 40 | 53 | 32 | 52 | 6 | 21 | 38.88 | 124.70 | 44.03 |

Due 3/15/21 NS to PVF REMNANT. I love this heifer! Deep bodied, smooth made and out of an older proven Princess cow. This one has a future.