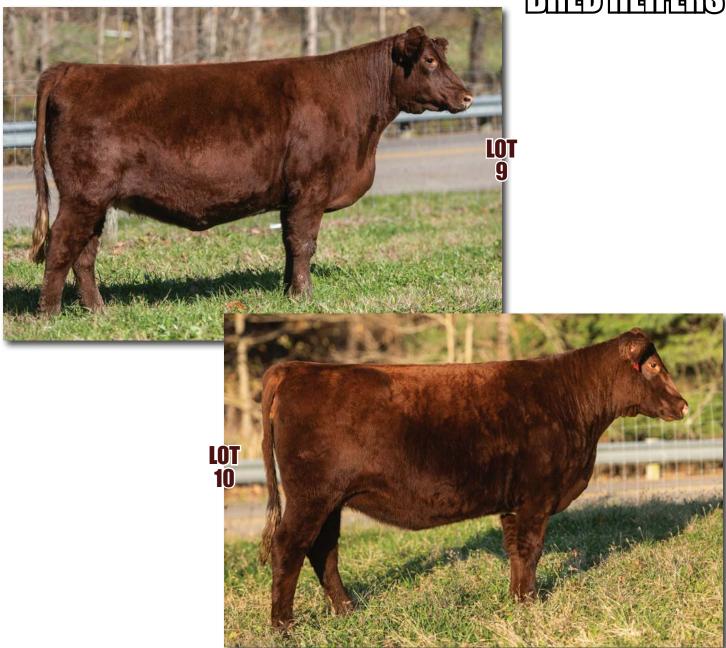

## **PVF DAGNEY 131F**

\*x4275816 | 9/8/18 | Polled | 131F | Roan JDMC BIG SKY 15X

JSF CHAIN REACTION 201D

JSF JSF GOLDEN CHAIN 38A

SASKVALLEY STAMPEDE 128S

**BSG DAGNEY 1243 OF 128S** 

BSG DAGNEY 844 OF 844

|   |     |    |    |    |    |   |    |       | \$BMI  |       |
|---|-----|----|----|----|----|---|----|-------|--------|-------|
| 8 | 2.2 | 40 | 65 | 27 | 46 | 6 | 12 | 27.44 | 106.41 | 50.42 |

Due 3/2/21 NS to PVF REMNANT. A rugged made heifer that should be on everybody's list. Extra body, soft made with big running gears and mated to Remnant. Cash cow. Good heifer. Consigned by Paint Valley Farms

## **PVF GOLDEN CHAIN 25G**

\*x4286811 | 3/3/19 | Polled | 25G | Red STUDER'S TAYLOR MADE 7Y

**BYLAND SOGGY DOG 7TM73** 

BYLAND CINDY BEAUTY 5M48

FSF JAZZ LEADER 918 ET

**PVF GOLDEN CHAIN 33Y** 

JSF GOLDEN CHAIN 121W

|    |     |    |    |    |    |    |    |       | \$BMI  |       |
|----|-----|----|----|----|----|----|----|-------|--------|-------|
| 17 | 0.7 | 45 | 67 | 21 | 43 | 10 | 17 | 57.08 | 132.57 | 49.41 |

Due 3/3/21 NS to PVF REMNANT. When you study this one, you know why we are super excited about the Soggy Dog Progeny. This heifer was 2nd in class last year as a calf at NAILE for Derek. She is extra fancy.