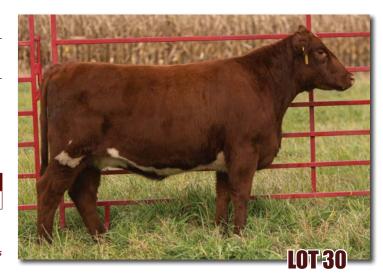

## PVF ROSE 44H

\*x4302747 | 3/1/20 | Polled | 44H | Roan

STUDER'S TAYLOR MADE 7Y
G 7TM73

BYLAND SOGGY DOG 7TM73

BYLAND CINDY BEAUTY 5M48 FSF JAZZ LEADER 918 ET

PVF ROSE 25Y

JSF ROSE 130W

|    |     |    |    |    |    |   |    |       | \$BMI  |       |
|----|-----|----|----|----|----|---|----|-------|--------|-------|
| 14 | 0.7 | 53 | 78 | 24 | 50 | 8 | 20 | 45.59 | 142.38 | 54.20 |

Her dam has made us more money than any cow in the herd. Sired by Soggy Dog and out of the dam to PVF CREDENCE. A little bigger. A little stouter. Good heifer. Buy with confidence.

Consigned by Paint Valley Farms