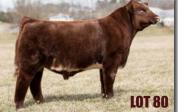

g PVF INDEPENDENCE.

The mating to Times Square will be perfect!

Consigned by Paint Valley Farms



PVF Independence son of lot 77



## **78**

#### **LEVELDALE RINGO 337A**

x4206214  $\mid$  3/26/13  $\mid$  Polled  $\mid$  337A  $\mid$  Red w/ White Marks

SASKVALLEY RAMROD 155R

STUDER'S TAYLOR MADE 7Y

DSF COUNTRY DANCER 42U

PEAK VIEW MOET P1M 6001 ET

LEVELDALE ROSEWOOD 809U

EF ROSEWOOD 1193

| CED | BW  | WW | YW | MK | TM | CEM | ST | \$CEZ | \$BMI  | \$F   |
|-----|-----|----|----|----|----|-----|----|-------|--------|-------|
| 13  | 0.7 | 48 | 78 | 31 | 55 | 8   | 16 | 43.90 | 129.38 | 50.68 |

78A - 5 Units: Donation lot for Youth Development Fund 78B - 5 Units: Donation lot for Youth Development Fund

Consigned by Paint Valley Farms



DAM OF

**LOT 76** 



**LOT 7** 









# JSF MCCOY 39Z

\*x4190259 | 3/4/12 | Polled | 39Z | Roan JAKES PROUD LEADER 243H

JAKE'S PROUD JAZZ 266L

JAKE'S JAZZY 250J

GS ALL STAR'S MORESMAN

WR SHADOW MO 644

WR MAX'S SHADRA 751

|    |      |    |    |    |    |    |    |       | \$BMI  |       |
|----|------|----|----|----|----|----|----|-------|--------|-------|
| 20 | -2.0 | 40 | 71 | 25 | 44 | 16 | 17 | 67.29 | 145.78 | 46.72 |

79A - 10 units 79B - 10 units 79C - 10 units

79D - 10 units 79E - 10 units

80

#### **BYLAND SOGGY DOG 7TM73**

\*x4252850 | 3/25/17 | Polled | 7B73 | Roan SASKVALLEY RAMROD 155R

STUDER'S TAYLOR MADE 7Y

DSF COUNTRY DANCER 42U

JSF MCCOY 39Z

**BYLAND CINDY BEAUTY 5M48** 

BYLAND CINDY BEAUTY 1DG57

|    |      |    |    |    |    |    |    |       | \$BMI  |       |
|----|------|----|----|