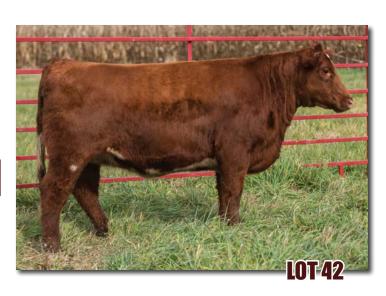

## PVF FAVORITE 11H

\*x4302714 | 2/9/20 | Polled | 11H | Red

MURIDALE THERMAL ENERGY 15A

BSG PROFITWISE 1767 SASKVALLEY MAGGIE 73R

JSF KING 116B

**PVF FAVORITE 85D** 

JSF FAVORITE 87X

|   |     |    |    |    |    |   |    |       | \$BMI  |       |
|---|-----|----|----|----|----|---|----|-------|--------|-------|
| 8 | 2.6 | 56 | 81 | 28 | 56 | 5 | 20 | 25.58 | 139.08 | 55.68 |

This Profit Wise heifer is as good a cow prospect as we had born here this year. Her dam and grand dam are a perfect balance of phenotype and production here in the valley. She has volume with some extra shape. If only the best will do, pick me.

Consigned by Paint Valley Farms