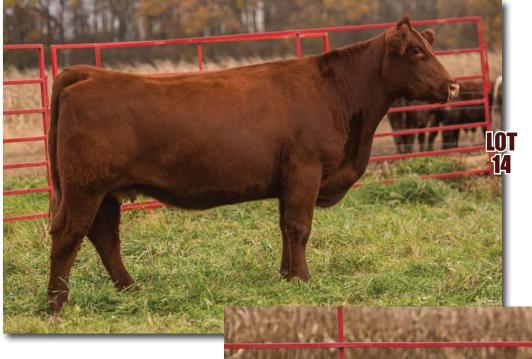

## PVF NITA 9H

x4302712 | 2/7/20 | Polled | 9H | Red w/ White Marks

MURIDALE THERMAL ENERGY 15A

BSG PROFITWISE 1767 SASKVALLEY MAGGIE 73R

JSF KING 116B

PVF NITA 89D

JSF NITA 114W

| CED | BW  | ww | YW | MK | TM | CEM | ST | \$CEZ | \$BMI  | \$F   |
|-----|-----|----|----|----|----|-----|----|-------|--------|-------|
| 9   | 1.1 | 59 | 87 | 32 | 61 | 5   | 21 | 26.28 | 140.32 | 56.39 |

Maternal, easy fleshing with performance. These two heifers are ¾ sisters and it shows. This one is the bigger framed, higher performing one of the two. Imagine what this one will look like a year from now as a bred heifer!