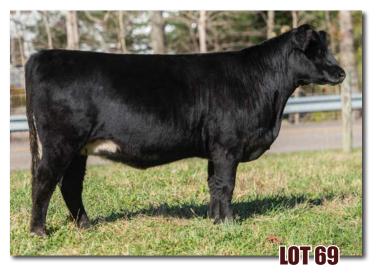

#### **PVF BLUE BELLE 93G**

\*xAR4287346 | 4/12/19 | Polled | 93G | Black w/ White Marks

PROSPECT HILL ALARADO 33A

BAR N CEDAR CREED 632D

JDMC MISS REMEDY 124Z

ANGUS COW 1612

|    |     |    |    |    |    |    |   |       | \$BMI  |       |
|----|-----|----|----|----|----|----|---|-------|--------|-------|
| 15 | 1.6 | 58 | 82 | 28 | 57 | 10 | 8 | 48.93 | 153.34 | 61.36 |

Due 2/1/21 to BAR N CASH FLOW. If she is anything like her dam, she is always be in good flesh and bring home a good calf every year.