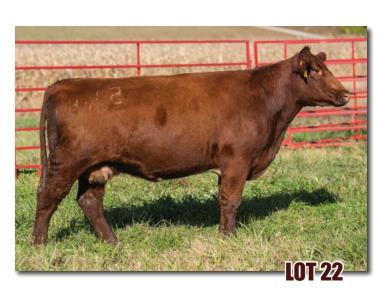

## OPEN HEIFERS

## PVF FAVORITE 11H

\*x4302714 | 2/9/20 | Polled | 11H | Red

MURIDALE THERMAL ENERGY 15A

BSG PROFITWISE 1767 SASKVALLEY MAGGIE 73R

JSF KING 116B

**PVF FAVORITE 85D** 

JSF FAVORITE 87X

|   |     |    |    |    |    |   |    |       | \$BMI  |       |
|---|-----|----|----|----|----|---|----|-------|--------|-------|
| 8 | 2.6 | 56 | 81 | 28 | 56 | 5 | 20 | 25.58 | 139.08 | 55.68 |

This Profit Wise heifer is as good a cow prospect as we had born here this year. Her dam and grand dam are a perfect balance of phenotype and production here in the valley. She has volume with some extra shape. If only the best will do, pick me.

Consigned by Paint Valley Farms