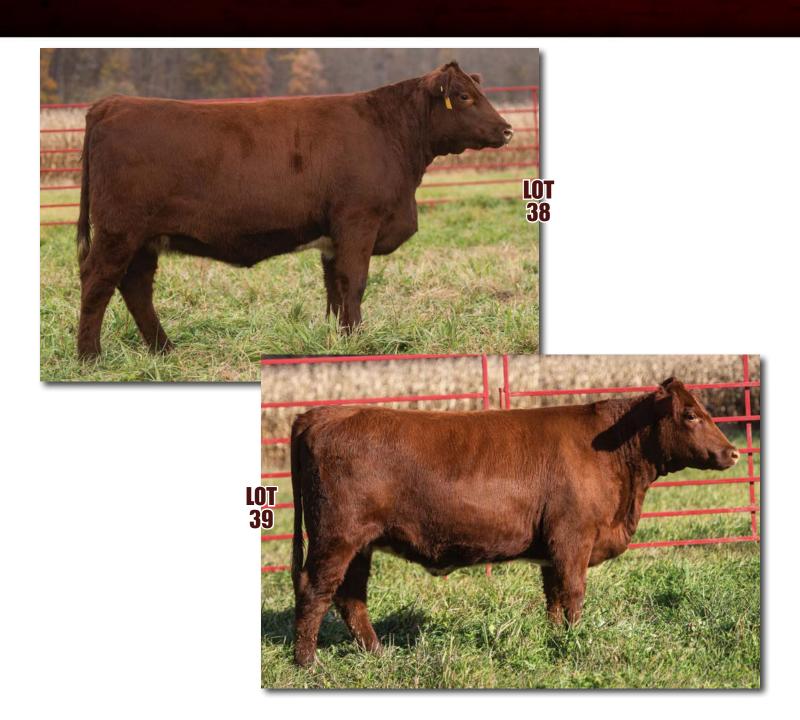

## PVF NITA 9H

x4302712 | 2/7/20 | Polled | 9H | Red w/ White Marks

MURIDALE THERMAL ENERGY 15A

BSG PROFITWISE 1767 SASKVALLEY MAGGIE 73R

JSF KING 116B

PVF NITA 89D

JSF NITA 114W

| CED | BW  | ww | YW | MK | TM | CEM | ST | \$CEZ | \$BMI  | \$F   |
|-----|-----|----|----|----|----|-----|----|-------|--------|-------|
| 9   | 1.1 | 59 | 87 | 32 | 61 | 5   | 21 | 26.28 | 140.32 | 56.39 |

Maternal, easy fleshing with performance. These two heifers are ¾ sisters and it shows. This one is the bigger framed, higher performing one of the two. Imagine what this one will look like a year from now as a bred heifer!

\*x4302766 | 3/4/20 | Polled | 61H | Roan JAKE'S PROUD JAZZ 266L

JSF MCCOY 39Z

WR SHADOW MO 644

JSF KING 116B

**PVF PVF FOOL'S DELITE 91D** 

JSF FOOL'S DELITE 2X

| _  |      |    |    |    |    |   |    |       | \$BMI  |       |
|----|------|----|----|----|----|---|----|-------|--------|-------|
| 15 | -1.0 | 44 | 72 | 25 | 46 | 9 | 16 | 49.80 | 131.00 | 48.18 |

A moderate tank of a heifer. I would expect this one to look a lot like her dam and grand dam as a cow. This heifer will be proof why McCoy is one of the best cow makers in the breed. Ask Dr Jeff or Jon Byers what they think of McCoy daughters.

Consigned by Paint Valley Farms

\*x4302797 | 3/20/20 | Polled | 92H | Roan

JDMC BIG SKY 15X JSF CHAIN REACTION 201D

JSF GOLDEN CHAIN 38A

JSF MASTER OF JAZZ 22U X

JSF FOOL'S DELITE 2X

SULL FOOL'S DELITE 8070 ET