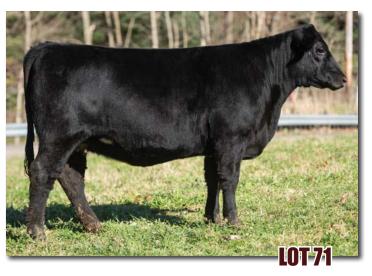

#### **PVF BLACK BELLE 96G**

\*xAR4287347 | 4/20/19 | Polled | 96G | Black

BAR N CEDAR CREED 632D

JDMC MISS REMEDY 124Z

PROSPECT HILL ALARADO 33A

ANGUS COW 1619

|    |     |    |    |    |    |    |    |       | \$BMI  |       |
|----|-----|----|----|----|----|----|----|-------|--------|-------|
| 16 | 1.3 | 67 | 98 | 26 | 60 | 10 | 10 | 47.74 | 158.37 | 68.02 |

Due 4/15/21 to BAR N CASH FLOW. The Creed heifers are real uniform, complete and maternal.

Consigned by Paint Valley Farms