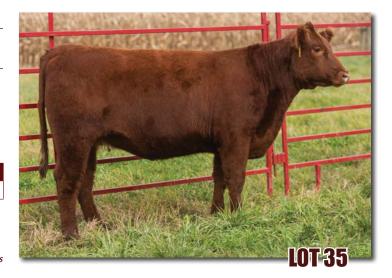

#### **BYLAND GOLDEN CHAIN 9R0128**

\*x4297185 | 5/24/19 | Polled | 9128 | Red

LEVELDALE ROLEX 276Z ET

BYLAND ROLEX 7RX69

BYLAND ELLEN 0R52

LEVELDALE ROLEX 276Z ET

**BYLAND GOLDENCHAIN 6RX47** 

JSF GOLDEN CHAIN 48X

| - 1 |    |     |    |    |    |    |   |    |       | \$BMI  |       |
|-----|----|-----|----|----|----|----|---|----|-------|--------|-------|
|     | 10 | 2.6 | 60 | 96 | 28 | 58 | 5 | 15 | 30.28 | 134.34 | 59.07 |

Due 3/12/21 to STUDER'S TAYLOR MADE 7Y. The youngest bred heifer in our offering. She is powerful and very good, excelling in every aspect. Her dam also sells as lot 14.

Consigned by Byland Polled Shorthorns